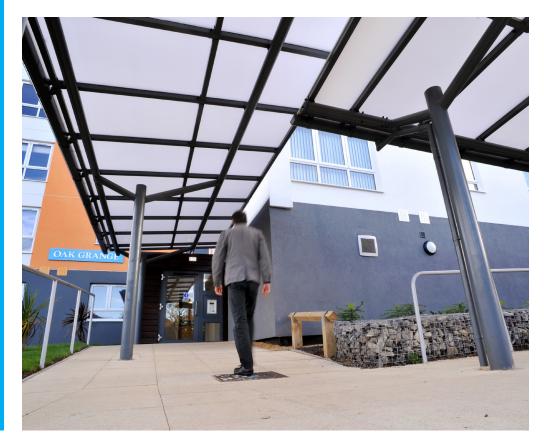

# **Product Information**

This attractive monopitch walkway incorporates a discreet central leg that removes the appearance of uprights supporting the canopy. Available in a Multiwall Polycarbonate or Glazed finish, the Aquinas is a simple canopy with a stylish, eye catching appearance.

### **Features**

.

•

•

- Multiwall Polycarbonate Roof Cladding
- Submerged fixing
- Robust, tough construction
- Welded end frames and purlin section made from heavy duty box section
- Assembled with anti-tamper high strength bolts