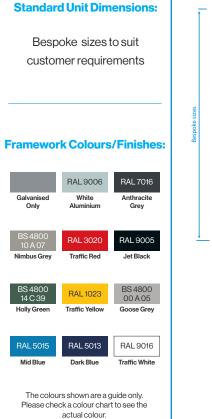

#### Standard Unit Dimensions:

Shelters & Canopies Specification Shee

Bespoke sizes to suit customer requirements

#### Framework Colours/Finishes:

The colours shown are a guide only. Please check a colour chart to see the actual colour.