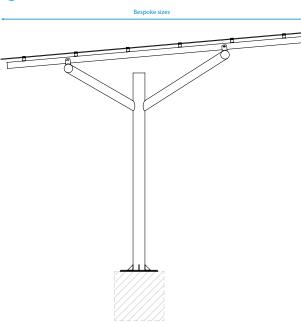

# Diagram

# **Product Information**

This attractive monopitch walkway incorporates a discreet central leg that removes the appearance of uprights supporting the canopy. Available in a Multiwall Polycarbonate or Glazed finish, the Aquinas is a simple canopy with a stylish, eye catching appearance.