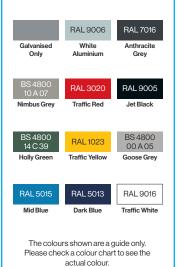

**Standard Unit Dimensions:** 

Bespoke sizes to suit

customer requirements

Framework Colours/Finishes:

RAL 9006

White

Aluminiun

RAL 3020

RAL 1023

RAL 5013

Dark Blue

The colours shown are a guide only. Please check a colour chart to see the actual colour.

Only

Mid Blue

RAL 7016

Anthracite

Grey

RAI 9005

Jet Black

BS 4800 00 A 05

RAL 9016

Traffic White

City Cruise Asymmetric Gullwing Walkway **BXMW/CC/AYGULL** 

#### Framework Colours/Finishes:

Bespoke sizes

Broxap Limited, Rowhurst Industrial Estate, Chesterton, Newcastle-under-Lyme, Staffordshire, ST5 6BD T: 01782 564411 E: info@broxap.com W: www.broxap.com

HAS