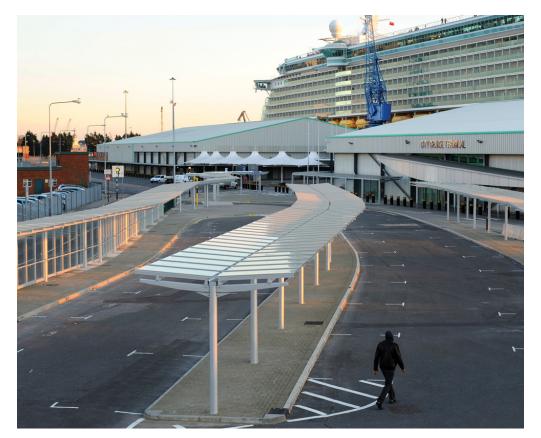

Grey

RAI 9005

Jet Black

BS 4800 00 A 05

RAL 9016

Traffic White

City Cruise Asymmetric Gullwing Walkway **BXMW/CC/AYGULL** 

# **Product Information**

The City Cruise Asymmetric Gullwing is a stylish canopy with offset central uprights, creating a double sided walkway of different widths. A contemporary glazed canopy, original designed for passenger departures outside the City Cruise Terminal building.