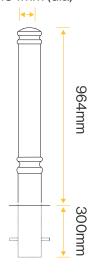

#### **Standard Unit Dimensions:**

Above Ground Height: 964mm Overall Diameter: 134mm Root Length: 300mm Weight: 37kg

# Standard Unit Dimensions: Above Ground Height: 964mm Overall Diameter: 134mm Root Length: 300mm Weight: 37kg