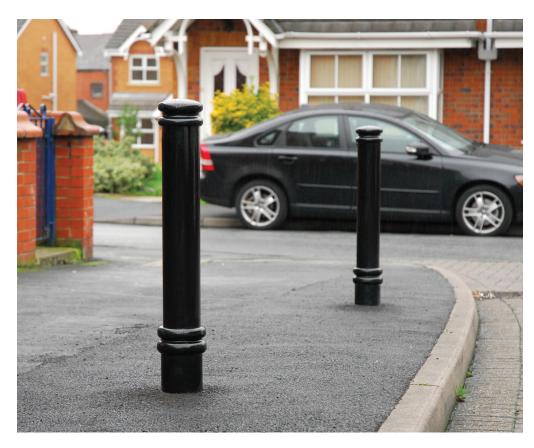

# Newtown Steel Bollard BX14 6530-RT

#### **Product Information**

Mild steel bollard with PU rounded top and ring detail.

## **Features**

- Steel bollard with decorative ringed base
- PU rounded top and ribbed band detail
- Polyester powder coated black as standard