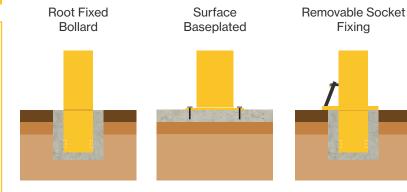

Polyester powder coated black as standard

#### **Materials Used**

Galvanised Steel

## **Options**

- Powder coated to a range of RAL/BS colours
- Reflective banding

Broxap Limited, Rowhurst Industrial Estate, Chesterton, Newcastle-under-Lyme, Staffordshire, ST5 6BD T: 01782 564411 E: info@broxap.com W: www.broxap.com















# Newtown Steel Bollard BX14 6530-RT



# **Diagram**

134mm (dia)



## Installation

# Standard Unit Dimensions: Above Ground Height: 964mm Overall Diameter: 134mm Root Length: 300mm Weight: 37kg

#### **Colours/Finishes:**



BS 4800 00 A 05 Goose Grey

Anthracite Grey



BS 4800 14 C 39 Holly Green BS 4800 18 B 25 Admiral Grey



RAL 3020

RAL 1023
Traffic Yellow

The colours shown are a guide only. Please check a colour chart to see the actual colour.



Broxap Limited, Rowhurst Industrial Estate, Chesterton, Newcastle-under-Lyme, Staffordshire, ST5 6BD T: 01782 564411 E: info@broxap.com W: www.broxap.com