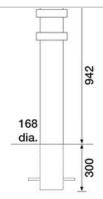

# Kirkdale Steel Bollard

BX14 6542-RT

Sturdy steel bollard with slightly domed Duracast™ Polyurethane (PU) top and raised band detail.

#### **Dimensions:**

Above Ground Height: 942mmOverall Diameter: 168mm

Root Length: 300mm

• Weight: 28kg

### Features:

- · Sturdy steel bollard
- · Raised band detail
- Domed Duracast<sup>™</sup> Polyurethane (PU) top
- Galvanized and polyester powder coated in a single Broxap colour