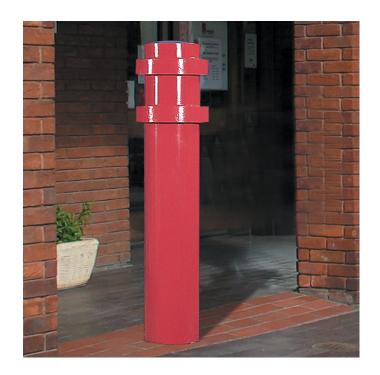

# Kirkdale Steel Bollard

BX14 6542-RT

Sturdy steel bollard with slightly domed Duracast™ Polyurethane (PU) top and raised band detail.

#### **Dimensions:**

Above Ground Height: 942mmOverall Diameter: 168mm

Root Length: 300mm

• Weight: 28kg

### Features:

- · Sturdy steel bollard
- · Raised band detail
- Domed Duracast<sup>™</sup> Polyurethane (PU) top
- Galvanized and polyester powder coated in a single Broxap colour