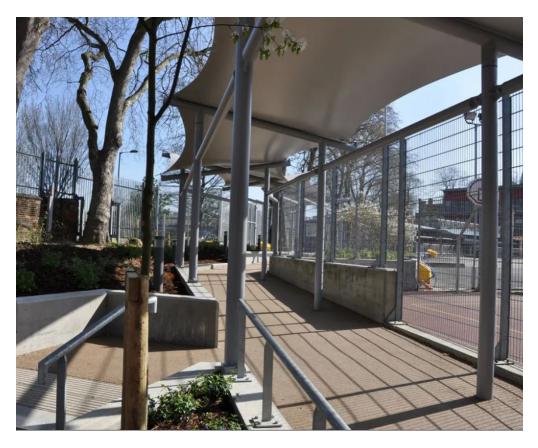

# Mossbourne Walkway BXTS/MOSS

## **Product Information**

A tensile fabric canopy, the Mossbourne combines a dramatic angled look with a waterproof fabric roof cladding. The flexibility of the fabric and the angled design allows the Mossbourne to easily transverse bends, corners and changes in floor level. Whilst continuing to offer the weather protection and shade affiliated with a fabric canopy.