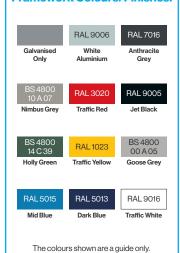

#### Framework Colours/Finishes:

RAL 9006 White

RAL 3020 Traffic Red

RAL 1023

RAL 5013

RAL 9016

The colours shown are a guide only. Please check a colour chart to see the actual colour.

#### Framework Colours/Finishes:

Please check a colour chart to see the actual colour.