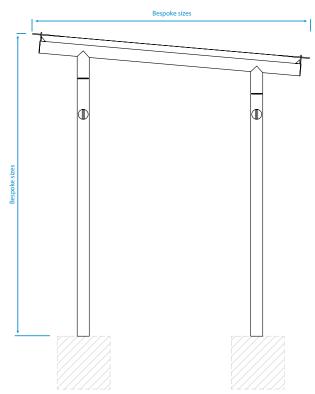

code 1 Snow Loads

#### **Fire Resistance**

Fabric conforms to Euro class EN13501-1

## **Guarantees, Warranties, Design-Life and Life-Expectancies**

- 25 year structural guarantee\*
- 34 year (min) life expectancy for Hot Dip Galvanizing
- 8-10 year life expectancy on standard powder coatings
- 10-15 year life expectancy on Duplex (Zinc Coated) powder coatings
- 10 years' warranty\* Ferrari 832
- 12 months' warranty\* on parts & labour

## **Options**

- A wide range of PVC Fabric Colours
- · Powder Coating to a wide range of colours
- · Internal lighting or solar lighting
- Full installation service

#### **Standard Unit Dimensions:**

Bespoke sizes to suit customer requirements

#### Framework Colours/Finishes:



Please check a colour chart to see the actual colour.

## **Diagram**



### Installation

Bolt Cluster Cone Anchors



 $Broxap\ Limited, Rowhurst\ Industrial\ Estate, Chesterton, Newcastle-under-Lyme, Staffordshire, ST5\ 6BD\ \ \textbf{T:}\ 01782\ 564411\ \ \textbf{E:}\ info@broxap.com\ \ \textbf{W:}\ www.broxap.com\ \ \textbf{Comparison}$ 















<sup>\*</sup>Maintenance and other qualifying criteria apply