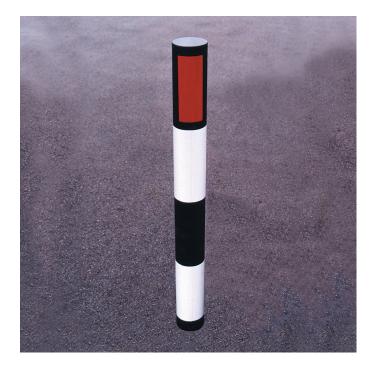

## Verge Marker Post BX14 6500

Galvanized, mild steel post, painted black and white with either red or white reflective stickers or one of each colour per post.

Base plate and removable fixings.

The bollard is supplied 900mm above ground with a 300mm root as standard.