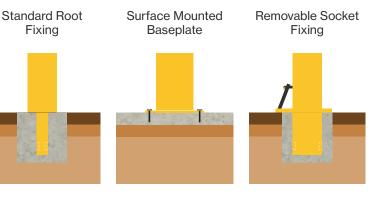

# **Options**

- Root, base plate or removable fixing
- 'Anti-ram' version
- Decorative highlighting (gold as standard, other colours available on request)
- Reflective banding

Broxap Limited, Rowhurst Industrial Estate, Chesterton, Newcastle-under-Lyme, Staffordshire, ST5 6BD T: 01782 564411 E: info@broxap.com W: www.broxap.com