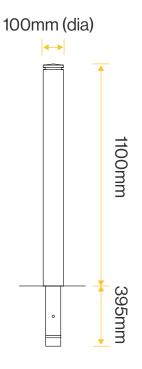

### **Standard Unit Dimensions:**

Diameter: 100mm Height: 1100mm Root Length: 395mm Weight: 16kg

# Diagram