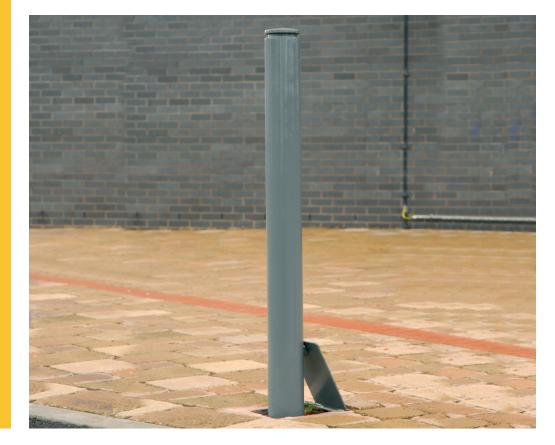

# Stonecastle PU Bollard **BXPU 1790**

# **Product Information**

Slimline duracast<sup>™</sup> polyurethane (PU) bollard with sleek body and grooved top.

### **Features**

- Duracast™ Polyurethane (PU) bollard
- Slimline Bollard
- Grooved Top
- Available in a range of colours