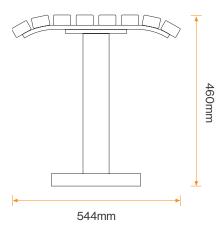

#### **Standard Unit Dimensions:**

Length: 1800mm Width: 544mm Height: 460mm Weight: 57kg

## **Diagram**