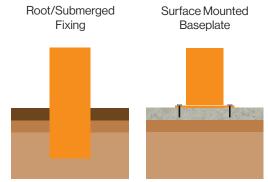

## **Options**

- Base plate or root fixed
- Optional armrests
- Grade 316 stainless steel for waterside locations
- Other polished finishes requiring less maintenance are available

Broxap Limited, Rowhurst Industrial Estate, Chesterton, Newcastle-under-Lyme, Staffordshire, ST5 6BD T: 01782 564411 E: info@broxap.com W: www.broxap.com

### Installation