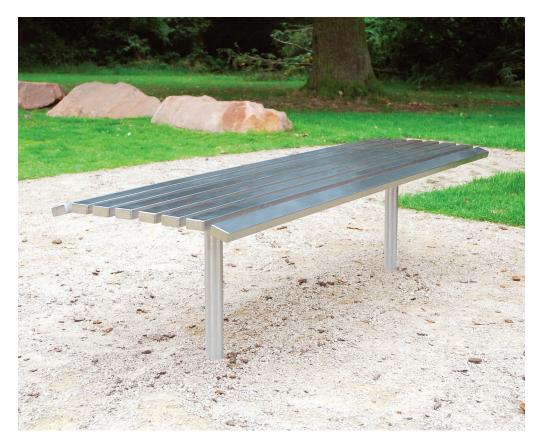

## Hopetoun Stainless Steel Bench **BX47 4001A-SS**

## **Product Information**

Sturdy and strong, the Hopetoun Bench in stainless steel has a robust structure and weight-bearing capacity. Its metallic finish brings a sophisticated look and feel. The design combined with its stability makes this bench a long-lasting investment.

## **Features**

- 240 Grit Satin Polish as standard
- · This unit is root fixed as standard
- Full welded stainless steel seat