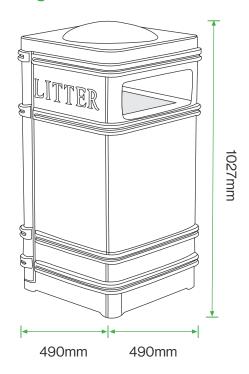

# **Diagram**

### **Standard Unit Dimensions:**

Height: 1027mm Width: 490mm Depth: 490mm Capacity: 115 Litres Weight: 222kg

actual colour.

 $Broxap\ Limited, Rowhurst\ Industrial\ Estate, Chesterton, Newcastle-under-Lyme, Staffordshire, ST5\ 6BD \quad T:01782\ 564411 \quad E:info@broxap.com \quad W:www.broxap.com \quad$ 