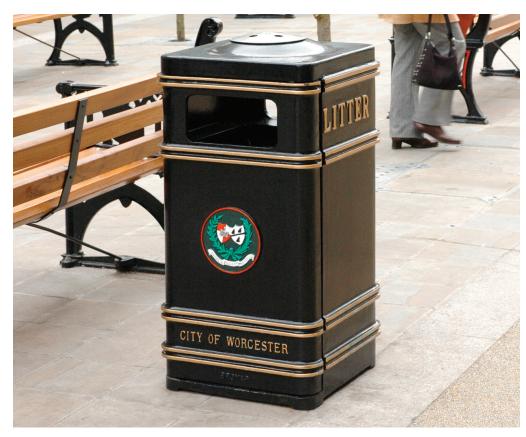

# Square Cast Iron Litter Bin **BX 2315**

### **Product Information**

Traditional heavy-duty classic square cast iron litter bin with 115 litre capacity and two posting apertures.

### **Features**

- · LITTER cast into bin design
- Heavy duty textured finish
- Galvanized steel sheet liner
- Two litter posting apertures
- Decorative horizontal banding gold as standard