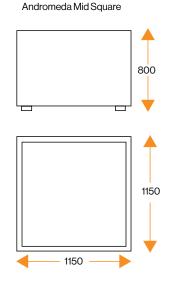

#### **Options**

- Other sizes & configurations available: Mid square 1150mm L x 1150mm W x 800mm, Low square - 800mm L x 800mm W x 800mm, Large rectangular - 2000mm L x 500mm W x 500mm H
- Available in natural-look concrete or polished stone.
- Available in standard acrylic paints: brick red, ivory, and concrete.