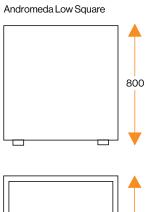

#### **Options**

- Other sizes & configurations available: Mid square 1150mm L x 1150mm W x 800mm, Low square - 800mm L x 800mm W x 800mm, Large rectangular - 2000mm L x 500mm W x 500mm H
- Available in natural-look concrete or polished stone.
- Available in standard acrylic paints: brick red, ivory, and concrete.

#### **Diagrams**

## 800