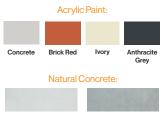

#### **Concrete Colours/Finishes:**

Acrylic Paint:

Natural Concrete

Fair Faced Natural Grey Concrete

The colours shown are a guide only. Please check a colour chart to see the actual colour.