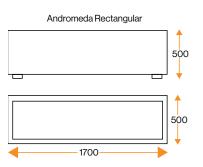

#### Rectangular:

Length: 1700mm Width: 500mm Height: 500mm Weight: 420kg

# Standard Unit Dimensions: Rectangular: Length: 1700mm Width: 500mm Height: 500mm Weight: 420kg Concrete Colours/Finishes:

Please check a colour chart to see the actual colour.