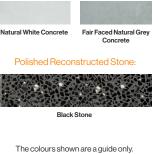

#### **Concrete Colours/Finishes:**

Acrylic Paint:

Natural Concrete

Fair Faced Natural Grey Concrete

The colours shown are a guide only. Please check a colour chart to see the actual colour.