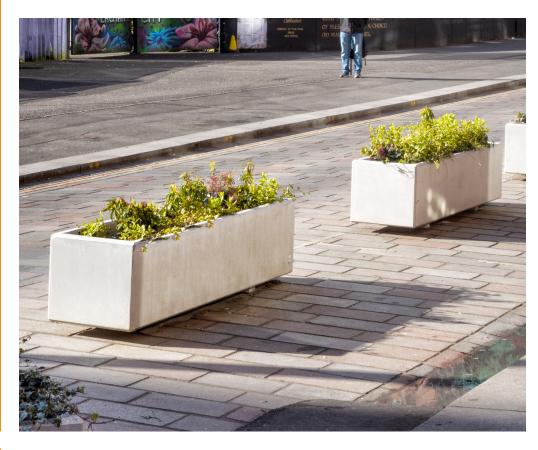

#### Product Information

Andromeda Concrete Planters can be used as decorative elements of street furniture as well as access control. These dual purpose units share the same smooth surface as their bench counterparts. You can therefore suit any space whilst also matching the surrounding seating; there are various colours and proportions available.

#### **Features**

- Holes for water drainage in the planter base.
- Manufactured with two concrete supports in the base.
- Four different proportions/sizes available.

#### **Options**

- Other sizes & configurations available: Mid square 1150mm L x 1150mm W x 800mm, Low square - 800mm L x 800mm W x 800mm, Large rectangular - 2000mm L x 500mm W x 500mm H
- Available in natural-look concrete or polished stone.
- Available in standard acrylic paints: brick red, ivory, and concrete.