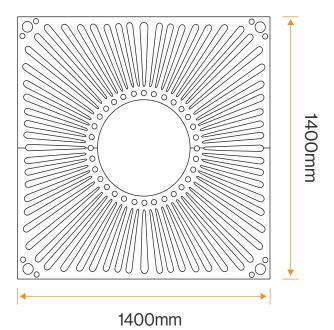

#### **Standard Unit Dimensions:**

Outside measurement: 1400mm x 1400mm

Internal aperture diameter: 550mm

Weight: 154kg

## **Diagram**

## Colours/Finishes:

**Standard Unit Dimensions:** 

Outside measurement:

1400mm x 1400mm Internal aperture diameter: 550mm Weight: 154kg

Black

The colours shown are a guide only. Please check a colour chart to see the actual colour.