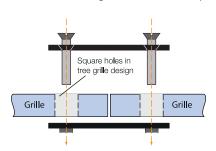

## **Diagram**

## **Anti-theft Clamp**

Broxap's standard anti-theft clamps prevent unauthorised removal of grille segments and help to ensure correct alignment of individual pieces.

Broxap Limited, Rowhurst Industrial Estate, Chesterton, Newcastle-under-Lyme, Staffordshire, ST5 6BD T: 01782 564411 E: info@broxap.com W: www.broxap.com