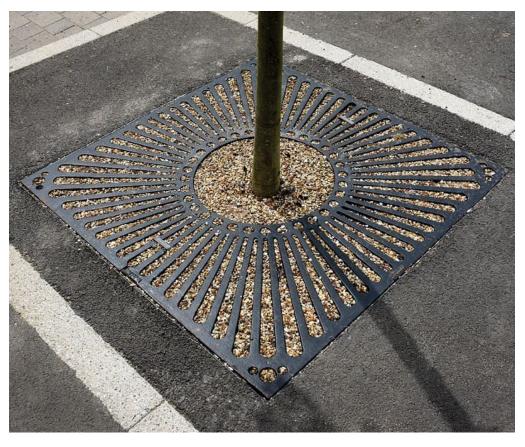

# Sunburst Square Tree Grille 1400 x 1400mm

**BX 431-5** 

#### **Product Information**

Robust cast iron square tree grille. Attached using spiked legged fitting or the actual frame can have specially fabricated lugs to allow them to be bolted together.

#### **Features**

- Robust Cast Iron
- Tree Grille
- · Prevents compaction of soil