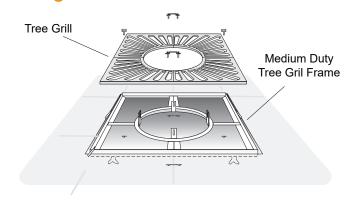

## **Fixing Information**

- Frames are available as medium or heavy duty, the difference being the amount of central support provided.
- The tree frame is secured into a concrete base by either bolting or sinking the tangs into wet concrete.
- The concrete base sections should be approximately 150mm wide and 200mm deep to provide adequate support.
- The tree grille is secured to the frame using anti-theft clamps.

## **Fixing**

## **Anti-theft Clamp**

Broxap's standard anti-theft clamps prevent unauthorised removal of grille segments and help to ensure correct alignment of individual pieces.

Broxap Limited, Rowhurst Industrial Estate, Chesterton, Newcastle-under-Lyme, Staffordshire, ST5 6BD T: 01782 564411 E: info@broxap.com W: www.broxap.com