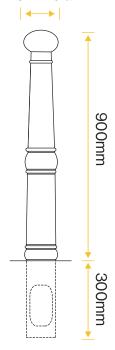

## **Diagram**

### 120mm dia.

#### **Standard Unit Dimensions:**

Height: 900mm Diameter: 181mm Root Length: 300mm Weight: 40kg