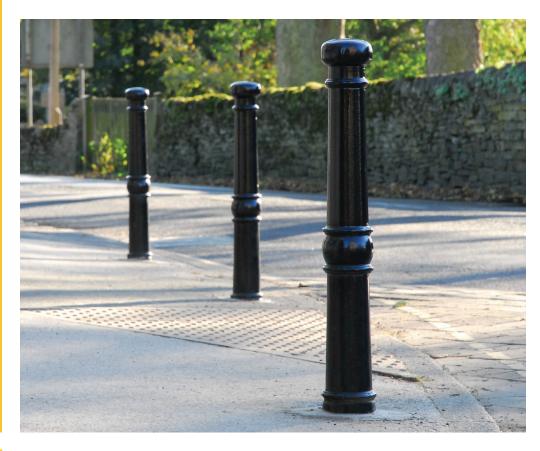

# Cardiff Cast Iron Bollard BX 053

### **Product Information**

Cast iron tapered bollard with rounded top and middle.

### **Features**

- · Tapered cast iron bollard
- Rounded middle and top
- Four decorative rings
- Root fixed as standard
- Available in single Broxap colour as standard