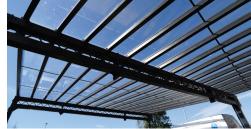

#### **Features**

- Gullwing design
- Available in many sizes / orientations
- Modular extension to any length
- Multiwall Polycarbonate roof cladding
- Submerged fixing
- Robust, tough construction
- Framework galvanised to BS EN ISO 1461:2022
- Steel fixings galvanised to BS EN ISO 1461:2022
- Aluminium guttering & downpipes

#### **Materials Used**

- Framework Mild steel
- Cladding 16mm structured multiwall polycarbonate
- Glazing Clamps Aluminium