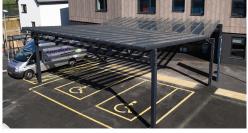

# Beacon Gullwing Pick-Up & Drop-Off Canopy

### **BXDB/BEA/GUL-PUDO**

## **Product Information**

The duopitch design of the Beacon Pick-Up and Drop-Off Canopy allows for a canopied area for both vehicle and passengers as required. Providing a direct link from vehicle to location, the Beacon Gullwing Pick-Up and Drop-Off Canopy is highly practical and suited to a range of settings.