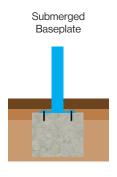

#### **Features**

- Gullwing design
- Available in many sizes / orientations
- Modular extension to any length
- Multiwall Polycarbonate roof cladding
- Submerged fixing
- Robust, tough construction
- Framework galvanised to BS EN ISO 1461:2022
- Steel fixings galvanised to BS EN ISO 1461:2022
- Aluminium guttering & downpipes

# **Diagram**

#### Installation

 $Broxap\ Limited, Rowhurst\ Industrial\ Estate, Chesterton, Newcastle-under-Lyme, Staffordshire, ST5\ 6BD\ \ \textbf{T:}\ 01782\ 564411\ \ \textbf{E:}\ info@broxap.com\ \ \textbf{W:}\ www.broxap.com\ \ \textbf{Comparison}$ 