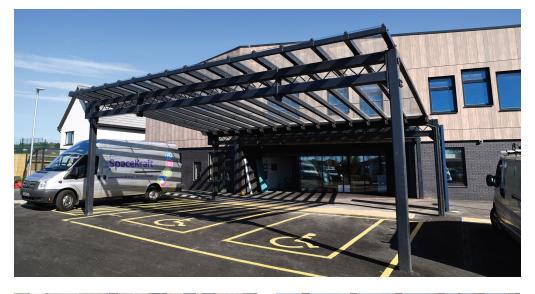

# Beacon Gullwing Pick-Up & **Drop-Off Canopy**

# **BXDB/BEA/GUL-PUDO**

## **Product Information**

The duopitch design of the Beacon Pick-Up and Drop-Off Canopy allows for a canopied area for both vehicle and passengers as required. Providing a direct link from vehicle to location, the Beacon Gullwing Pick-Up and Drop-Off Canopy is highly practical and suited to a range of settings.