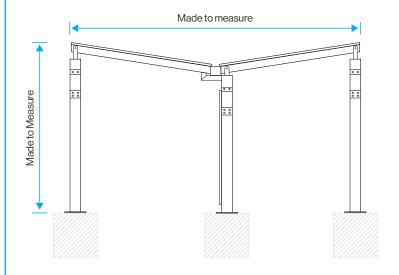

l guarantee\*
- 34 year (min) life expectancy for Hot Dip Galvanizing
- 8-10 year life expectancy on standard powder coatings
- 10-15 year life expectancy on Duplex (Zinc Coated) powder coatings
- 10 years' manufacturers guarantees\* on cladding material(s)
- 12 months' warranty\* on parts & labour

#### **Options**

- Framework powder coated to any standard RAL colour
- · Opal or Bronze roof Cladding
- Metal profile, trapezoidal roof cladding
- · Glazed roof cladding
- Infill panels in PETg UV
- Glazed Infill panels
- LED lighting or solar lighting
- Protective Post Pads
- Full installation service

#### **Standard Unit Dimensions:**

Made to Measure

# Framework Colours/Finishes:



The colours shown are a guide only. Please check a colour chart to see the actual colour.

# **Diagram**



#### Installation



 $Broxap\ Limited, Rowhurst\ Industrial\ Estate, Chesterton, Newcastle-under-Lyme, Staffordshire, ST5\ 6BD\ \ \textbf{T:}\ 01782\ 564411\ \ \textbf{E:}\ info@broxap.com\ \ \textbf{W:}\ www.broxap.com\ \ \textbf{Comparison}$ 















<sup>\*</sup>Maintenance and other qualifying criteria apply