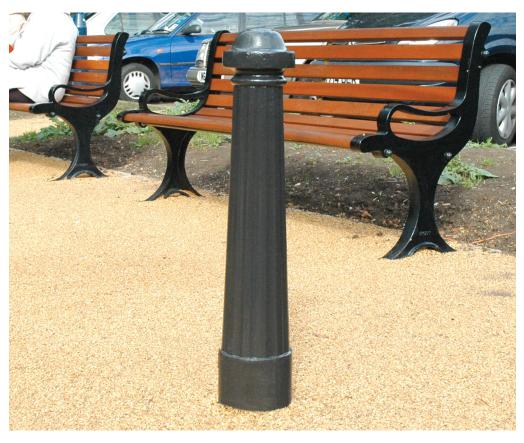

# Fluted Cast Iron Bollard

# **Product Information**

Tapered style cast iron bollard with fluted trunk and rounded top.

#### **Features**

- Tapered bollard with fluted trunk
- Rounded top
- Available in single Broxap colour as standard
- Root fixed as standard

#### **Standard Unit Dimensions:**

Height: 726mm Diameter: 146mm Root Length: 300mm Weight: 39kg