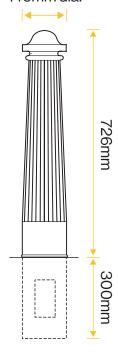

#### **Standard Unit Dimensions:**

Height: 726mm Diameter: 146mm Root Length: 300mm Weight: 39kg

## **Diagram**

146mm dia.

Height: 726mm
Diameter: 146mm
Root Length: 300mm
Weight: 39kg