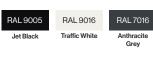

#### **Colours/Finishes:**

RAL 9016

RAL 7016 Anthracite Grey

00 A 05

RAL 3020

The colours shown are a guide only. Please check a colour chart to see the actual colour.

#### **Colours/Finishes:**

RAL 5013 BS 4800 BS 480 00 A 0:

Colbalt Blue Duchess Blue Goose Gr

RAL 6005 BS 4800 BS 4800 18 B 25

Green Holly Green Admiral Grey

Sky Blue Traffic Red Traffic Yello

The colours shown are a guide only.
Please check a colour chart to see the

actual colour.

RAL 1023