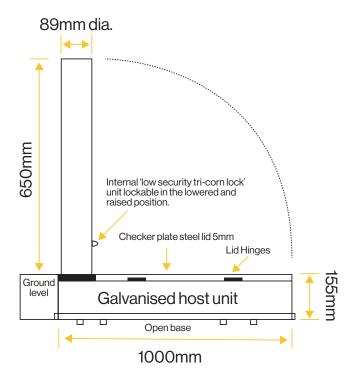

### **Standard Unit Dimensions:**

Diameter: 89mm Height: 650mm

### **Features**

- Manufactured from steel
- Fold down
- · Checker plate steel lid
- Galvanised host unit
- Flat top
- Supplied as standard zinc plated and polyester powder coated in black.

# Standard Unit Dimensions: Diameter: 89mm Height: 650mm Colours/Finishes: RAL 9005 Jet Black The colours shown are a guide only. Please check a colour chart to see the actual colour.

Broxap Limited, Rowhurst Industrial Estate, Chesterton, Newcastle-under-Lyme, Staffordshire, ST5 6BD T: 01782 564411 E: info@broxap.com W: www.broxap.com