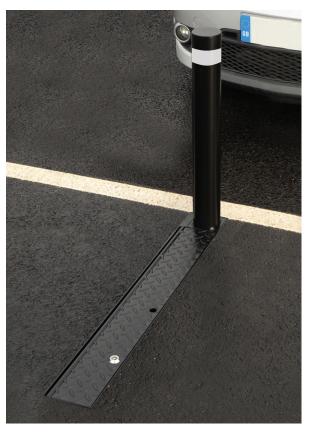

# Countersunk Fold Down Bollard **BX015550**

# **Product Information**

The countersunk steel post is ideal for situations where a deep excavation is not practical and yet where the post also needs to be flush with the surface when not in use. Water irrigation must be considered during installation.

### **Features**

- Manufactured from steel
- Fold down
- · Checker plate steel lid
- Galvanised host unit
- Flat top
- Supplied as standard zinc plated and polyester powder coated in black.