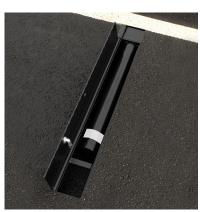

# **Product Information**

The countersunk steel post is ideal for situations where a deep excavation is not practical and yet where the post also needs to be flush with the surface when not in use. Water irrigation must be considered during installation.

### **Features**

- Manufactured from steel
- Fold down
- · Checker plate steel lid
- Galvanised host unit
- Flat top
- Supplied as standard zinc plated and polyester powder coated in black.