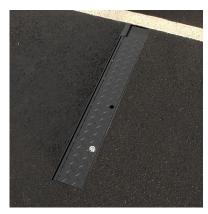

# **Product Information**

The countersunk steel post is ideal for situations where a deep excavation is not practical and yet where the post also needs to be flush with the surface when not in use. Water irrigation must be considered during installation.

### **Features**

- Manufactured from steel
- Fold down
- · Checker plate steel lid
- Galvanised host unit
- Flat top
- Supplied as standard zinc plated and polyester powder coated in black.