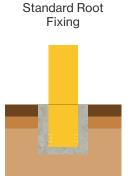

**Standard Unit Dimensions:** 

Height: 1400mm (including root) Diameter: 150mm

**Finishes:** 

**Black Recycled Plastic** 

### **Options**

Root or removable fixing

Broxap Limited, Rowhurst Industrial Estate, Chesterton, Newcastle-under-Lyme, Staffordshire, ST5 6BD T: 01782 564411 E: info@broxap.com W: www.broxap.com

1

All dimensions are in millimeters, weights in kilograms and capacities in litres, are approximate and do not form any part of the contract. All prices are guide prices only and should be used for estimating purposes only. Broxap Limited reserve the right to change the design, specification or price of any item sold at any time. All prices exclude VAT and delivery. Please Note: All information on this data sheet is subject to orientation (N,S,E,W) altitude and proximity to buildings, but is sufficient for use as general/preliminary information).