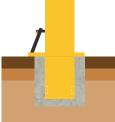

### **Standard Unit Dimensions:**

Height: 1400mm (including root) Diameter: 150mm

**Finishes:** 

**Black Recycled Plastic** 

Removable Socket Fixing

Broxap Limited, Rowhurst Industrial Estate, Chesterton, Newcastle-under-Lyme, Staffordshire, ST5 6BD T: 01782 564411 E: info@broxap.com W: www.broxap.com

### **Options**

Root or removable fixing

Broxap Limited, Rowhurst Industrial Estate, Chesterton, Newcastle-under-Lyme, Staffordshire, ST5 6BD T: 01782 564411 E: info@broxap.com W: www.broxap.com

1

All dimensions are in millimeters, weights in kilograms and capacities in litres, are approximate and do not form any part of the contract. All prices are guide prices only and should be used for estimating purposes only. Broxap Limited reserve the right to change the design, specification or price of any item sold at any time. All prices exclude VAT and delivery. Please Note: All information on this data sheet is subject to orientation (N,S,E,W) altitude and proximity to buildings, but is sufficient for use as general/preliminary information).