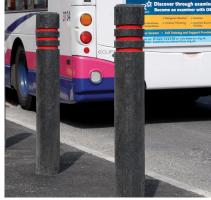

## **Product Information**

Recycled plastic bollard with recessed reflective bands.

### **Features**

- Recycled plastic bollard
- Flat top
- Three recessed reflective bands available in white, red or yellow
- Available in black recycled plastic only