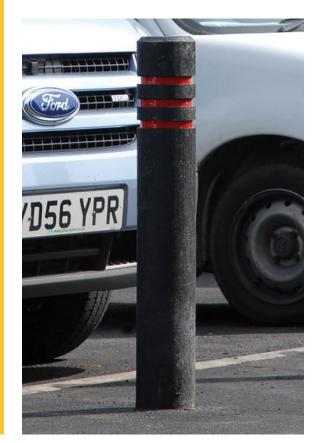

## **Product Information**

Recycled plastic bollard with recessed reflective bands.

### **Features**

- Recycled plastic bollard
- Flat top
- Three recessed reflective bands available in white, red or yellow
- Available in black recycled plastic only