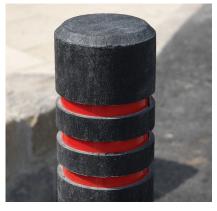

## **Product Information**

Recycled plastic bollard with recessed reflective bands.

### **Features**

- Recycled plastic bollard
- Flat top
- Three recessed reflective bands available in white, red or yellow
- Available in black recycled plastic only