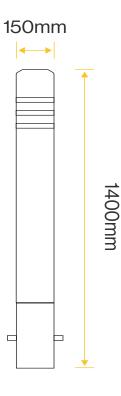

**Standard Unit Dimensions:** 

Height: 1400mm (including root) Diameter: 150mm

**Finishes:** 

**Black Recycled Plastic** 

### **Standard Unit Dimensions:**

Height: 1400mm (including root) Diameter: 150mm

**Finishes:** 

**Black Recycled Plastic** 

Removable Socket Fixing

Broxap Limited, Rowhurst Industrial Estate, Chesterton, Newcastle-under-Lyme, Staffordshire, ST5 6BD T: 01782 564411 E: info@broxap.com W: www.broxap.com