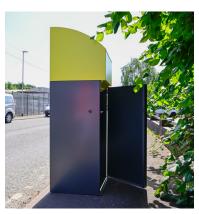

# **Features**

- 2mm galvanised steel
- 4mm galvanised steel base
- Curved top design
- 1 large front target aperture
- Vinyl target symbol on the back of the inside hood
- Vinyl litter text to the front complete with direction arrows
- Steel slam lock mechanism
- 10mm heavy duty stainless steel pivot hinge
- Rear opening door as standard
- Hexagonal key operated heavy duty lock
- Supplied in one standard RAL colour (Multiple colours available)

# **Options**

- · Bespoke vinyls available
- Front or rear door opening available (rear as standard)
- Different body and lid colours available
- A 140L liner can be supplied instead of a wheelie bin option