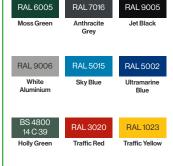

### Colours/Finishes:

RAL 7016 Anthracite

RAL 9005

White

RAL 5002

**RAL 1023** 

The colours shown are a guide only. Please check a colour chart to see the actual colour.

### **Colours/Finishes:**

The colours shown are a guide only.
Please check a colour chart to see the actual colour.

Broxap Limited, Rowhurst Industrial Estate, Chesterton, Newcastle-under-Lyme, Staffordshire, ST5 6BD T: 01782 564411 E: info@broxap.com W: www.broxap.com