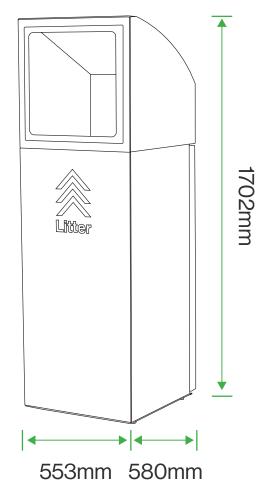

### **Standard Unit Dimensions:**

Height: 1702mm Width: 553mm Depth: 580mm Capacity: 140 Litres

# **Diagram**

## **Standard Unit Dimensions:**

Height: 1702mm Width: 553mm Depth: 580mm Capacity: 140 Litres