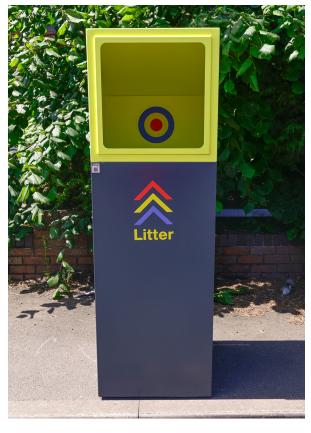

# **Product Information**

The Big Mouth Target Bin has a 140-litre capacity and is designed for locations such as truck stops, laybys, service stations and drive-thru restaurants so motorists can dispose of their waste without having to leave the vehicle. The bin features a target vinyl at the back of the aperture hood for drivers to aim at when depositing their rubbish from their vehicle.

# **Features**

- 2mm galvanised steel
- 4mm galvanised steel base
- Curved top design
- 1 large front target aperture
- Vinyl target symbol on the back of the inside hood
- Vinyl litter text to the front complete with direction arrows
- Steel slam lock mechanism
- 10mm heavy duty stainless steel pivot hinge
- Rear opening door as standard
- Hexagonal key operated heavy duty lock
- Supplied in one standard RAL colour (Multiple colours available)