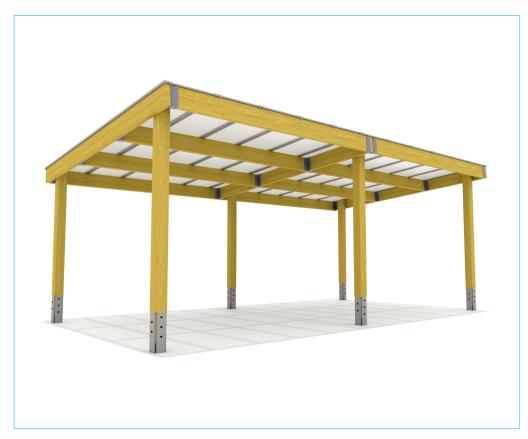

# New Forest Shelter BXDB/BSP/NEWFOR

# **Product Information**

Utilising one of the most versatile materials in construction we've designed one of the most versatile ranges of shelters and canopies in the Broxap collection. The New Forest Timber Shelter is available in a variety of sizes and different configurations, suited to everything from storage to cycle parking, outdoor dining and learning outside the classroom.

# **Features**

- Robust, tough construction
- Multi purpose shelter range
- Wide range of options and sizes available