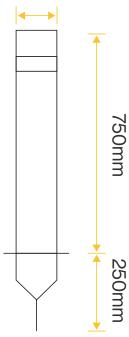

### **Standard Unit Dimensions:**

Overall Height: 1000mm
Above Ground Height: 750mm
Root Length: 250mm
Diameter: 150mm

# **Diagram**

# 150mm

#### **Standard Unit Dimensions:**

Overall Height: 1000mm Above Ground Height: 750mm Root Length: 250mm Diameter: 150mm