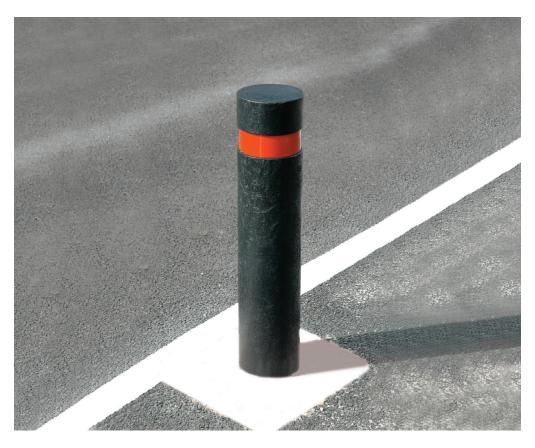

# Cotswold Recycled Plastic Bollard BX69 5701

### **Product Information**

Recycled plastic bollard with single groove and reflective band.

## **Features**

- · Root fixing only
- · Reflective banding supplied as standard
- Reflective banding positioned in recess