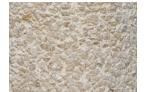

Above Ground Height: 750mm Root Length: 350mm Diameter: 250mm

#### **Concrete Finishes:**



Natural Round Finsh



Ballidon Finsh

# **Product Information**

Concrete bollard with exposed aggregate finish and smooth grooved band.

### **Features**

- Concrete bollard
- · Exposed aggregate finish
- Smooth grooved band

#### **Materials Used**

Concrete

### **Options**

Finish options: Ballidon or Natural Round

Broxap Limited, Rowhurst Industrial Estate, Chesterton, Newcastle-under-Lyme, Staffordshire, ST5 6BD T: 01782 564411 E: info@broxap.com W: www.broxap.com















# Plaistow Concrete Bollard **BX18 3500**



## **Diagram**



#### **Standard Unit Dimensions:**

Above Ground Height: 750mm Root Length: 350mm Diameter: 250mm

#### **Concrete Finishes:**



Natural Round Finsh



Ballidon Finsh

## Installation

Root Fixed Bollard



Broxap Limited, Rowhurst Industrial Estate, Chesterton, Newcastle-under-Lyme, Staffordshire, ST5 6BD T: 01782 564411 E: info@broxap.com W: www.broxap.com