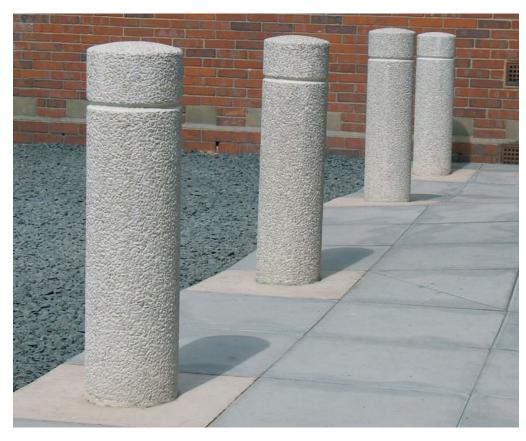

# Plaistow Concrete Bollard **BX18 3500**

# **Product Information**

Concrete bollard with exposed aggregate finish and smooth grooved band.

### **Features**

- Concrete bollard
- · Exposed aggregate finish
- Smooth grooved band