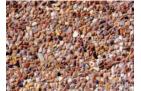

rd Unit Dimensions:**

Above Ground Height: 750mm Root Length: 350mm Diameter: 250mm

#### **Concrete Finishes:**



Natural Round Finsh



Ballidon Finsh

# **Product Information**

Concrete bollard with exposed aggregate finish and smooth grooved band.

### **Features**

- Concrete bollard
- · Exposed aggregate finish
- Smooth grooved band

#### **Materials Used**

Concrete

### **Options**

Finish options: Ballidon or Natural Round

Broxap Limited, Rowhurst Industrial Estate, Chesterton, Newcastle-under-Lyme, Staffordshire, ST5 6BD T: 01782 564411 E: info@broxap.com W: www.broxap.com















# Plaistow Concrete Bollard **BX18 3500**



## **Diagram**



#### **Standard Unit Dimensions:**

Above Ground Height: 750mm Root Length: 350mm Diameter: 250mm

#### **Concrete Finishes:**



Natural Round Finsh



Ballidon Finsh

## Installation

Root Fixed Bollard



Broxap Limited, Rowhurst Industrial Estate, Chesterton, Newcastle-under-Lyme, Staffordshire, ST5 6BD T: 01782 564411 E: info@broxap.com W: www.broxap.com