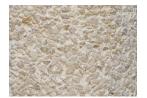

# Plaistow Concrete Bollard **BX18 3500**





#### **Standard Unit Dimensions:**

Above Ground Height: 750mm Root Length: 350mm Diameter: 250mm

#### **Concrete Finishes:**



Natural Round Finsh



Ballidon Finsh

# **Product Information**

Concrete bollard with exposed aggregate finish and smooth grooved band.

### **Features**

- Concrete bollard
- · Exposed aggregate finish
- Smooth grooved band

#### **Materials Used**

Concrete

### **Options**

Finish options: Ballidon or Natural Round

Broxap Limited, Rowhurst Industrial Estate, Chesterton, Newcastle-under-Lyme, Staffordshire, ST5 6BD T: 01782 564411 E: info@broxap.com W: www.broxap.com















# Plaistow Concrete Bollard **BX18 3500**



## **Diagram**



#### **Standard Unit Dimensions:**

Above Ground Height: 750mm Root Length: 350mm Diameter: 250mm

#### **Concrete Finishes:**



Natural Round Finsh



Ballidon Finsh

## Installation

Root Fixed Bollard



Broxap Limited, Rowhurst Industrial Estate, Chesterton, Ne