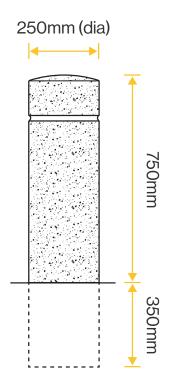

#### **Standard Unit Dimensions:**

Above Ground Height: 750mm Root Length: 350mm Diameter: 250mm