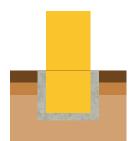

## **Diagram**

## Installation

Root Fixed Bollard

Broxap Limited, Rowhurst Industrial Estate, Chesterton, Newcastle-under-Lyme, Staffordshire, ST5 6BD T: 01782 564411 E: info@broxap.com W: www.broxap.com

#### **Standard Unit Dimensions:**

Above Ground Height: 750mm Root Length: 350mm Diameter: 250mm