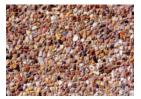

# Plaistow Concrete Bollard **BX18 3500**





#### **Standard Unit Dimensions:**

Above Ground Height: 750mm Root Length: 350mm Diameter: 250mm

#### **Concrete Finishes:**



Natural Round Finsh



Ballidon Finsh

# **Product Information**

Concrete bollard with exposed aggregate finish and smooth grooved band.

### **Features**

- Concrete bollard
- · Exposed aggregate finish
- Smooth grooved band

#### **Materials Used**

Concrete

### **Options**

Finish options: Ballidon or Natural Round

Broxap Limited, Rowhurst Industrial Estate, Chesterton, Newcastle-under-Lyme, Staffordshire, ST5 6BD T: 01782 564411 E: info@broxap.com W: www.broxap.com















# Plaistow Concrete Bollard **BX18 3500**



## **Diagram**



#### **Standard Unit Dimensions:**

Above Ground Height: 750mm Root Length: 350mm Diameter: 250mm

#### **Concrete Finishes:**



Natural Round Finsh



Ballidon Finsh

## Installation

Root Fixed Bollard



Broxap Limited, Rowhurst Industrial