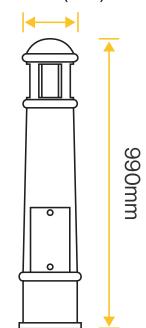

#### **Standard Unit Dimensions:**

Height: 990mm Diameter: 180mm

# 180mm (dia.)

Flanged Base