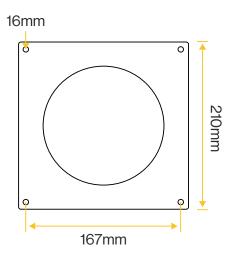

ns:**

Height: 990mm Diameter: 180mm

### **Colours/Finishes:**



**Gloss Black** 

The colours shown are a guide only.
Please check a colour chart to see the actual colour.

### **Product Information**

Cast iron illuminated bollard with opal or clear polycarbonate glazing.

### **Features**

- · Clear or opal polycarbonate glazing
- 50W Son Gear and Lamp
- Powder coated Gloss Black RAL 9005

### **Materials Used**

Cast Iron

# **Options**

- Clear or opal polycarbonate glazing
- Flanged base with fabricated root
- Flanged base with J-bolts

Broxap Limited, Rowhurst Industrial Estate, Chesterton, Newcastle-under-Lyme, Staffordshire, ST5 6BD T: 01782 564411 E: info@broxap.com W: www.broxap.com















# Resolute Illuminated Bollard BX46 7001



### **Diagrams**

# 180mm (dia.)





Flanged Base

#### **Standard Unit Dimensions:**

Height: 990mm Diameter: 180mm

### **Colours/Finishes:**



**Gloss Black** 

The colours shown are a guide only.
Please check a colour chart to see the actual colour.

# Installation



Broxap Limited, Rowhurst Industrial Estate, Chesterton, Newcastle-under-Lyme, Staffordshire, ST5 6BD T: 01782 564411 E: info@broxap.com W: www.broxap.com