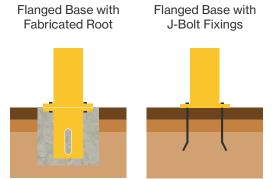

# **Options**

- Clear or opal polycarbonate glazing
- Flanged base with fabricated root
- Flanged base with J-bolts

Broxap Limited, Rowhurst Industrial Estate, Chesterton, Newcastle-under-Lyme, Staffordshire, ST5 6BD T: 01782 564411 E: info@broxap.com W: www.broxap.com

# Installation

Broxap Limited, Rowhurst Industrial Estate, Chesterton, Newcastle-under-Lyme, Staffordshire, ST5 6BD T: 01782 564411 E: info@broxap.com W: www.broxap.com