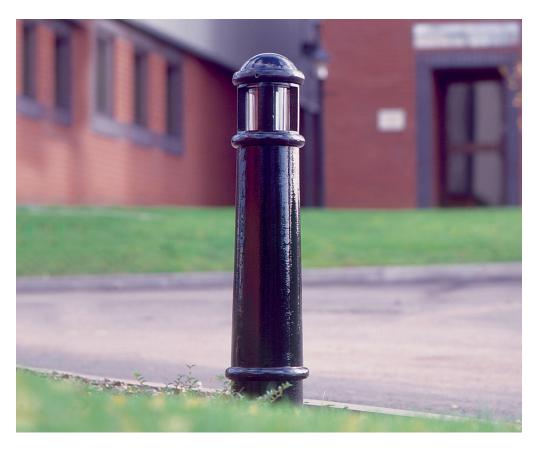

# Resolute Illuminated Bollard BX46 7001

### **Product Information**

Cast iron illuminated bollard with opal or clear polycarbonate glazing.

### **Features**

- · Clear or opal polycarbonate glazing
- 50W Son Gear and Lamp
- Powder coated Gloss Black RAL 9005

### **Materials Used**

Cast Iron