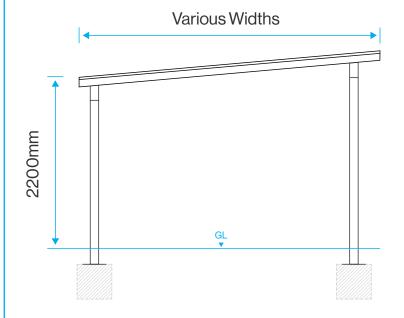

#### **Standard Unit Dimensions:**

Lengths:

3000mm, 4000mm & 5000mm

Widths:

2000mm, 2500mm, 3000mm, 3500mm, 4000mm & 5000mm

Heights:

2200mm (lower eaves) height at rear varies depending on width

#### **Standard Unit Dimensions:**

Lengths:

3000mm, 4000mm & 5000mm

Widths:

2000mm, 2500mm, 3000mm. 3500mm, 4000mm & 5000mm

Heights:

2200mm (lower eaves) height at rear varies depending on width