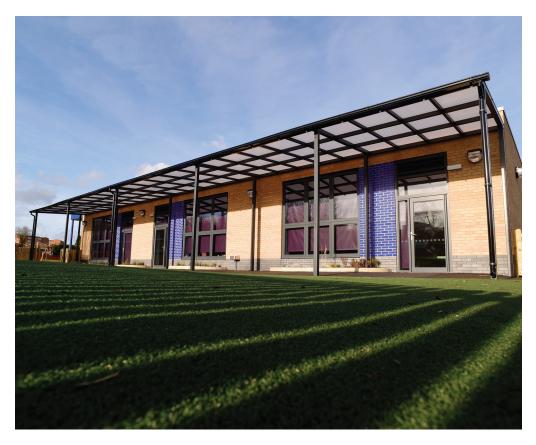

# Newcastle Monopitch Canopy BXMW/NEWS/MONO

#### **Product Information**

With a high-quality modular construction, our Newcastle Monopitch canopy veers away from the one-size-fits-all approach and offers a made-to-measure solution without the custom-built price tag.

#### **Features**

- Multi-wall polycarbonate roof sheeting
- Robust tough construction featuring load bearing purlins
- Pitch can be towards or away from existing building
- Range of standard sizes available. Bespoke versions available on request
- Welded end frames and purlin section made from heavy-duty box
- Hot dipped galvanised to BS EN ISO 1461:2022