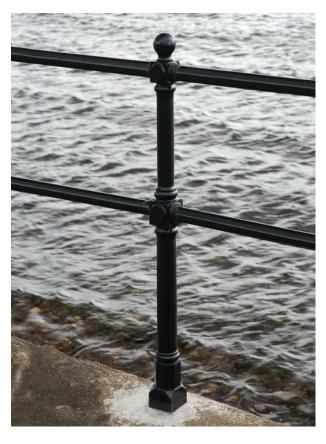

# Trinity PU2 Rail **BXPU 11793-2-RT**

## **Product Information**

Contemporary duracast™ polyurethane (PU) 2 rail post system.

### **Standard Unit Dimensions:**

Overall Height: 1070mm Overall Diameter: 100mm Rail Diameter: 50mm Root Length: 300mm Weight: 11kg