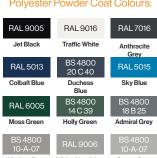

### Polyester Powder Coat Colours:

RAL 9005

RAL 9016

RAL 5013

Admiral Grev

RAL 6005

Traffic Red

The colours shown are a guide only. Please

### Polyester Powder Coat Colours:

The colours shown are a guide only. Please

Traffic Red