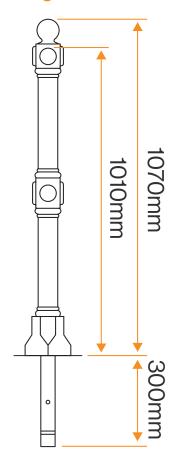

## **Diagram**

## **Standard Unit Dimensions:**

Overall Height: 1070mm Overall Diameter: 100mm Rail Diameter: 50mm Root Length: 300mm Weight: 11kg

### **Standard Unit Dimensions:**

Overall Height: 1070mm Overall Diameter: 100mm Rail Diameter: 50mm Root Length: 300mm Weight: 11kg