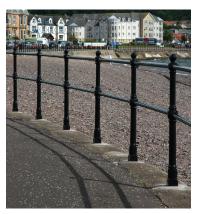

# Trinity PU2 Rail **BXPU 11793-2-RT**

## **Product Information**

Contemporary duracast™ polyurethane (PU) 2 rail post system.