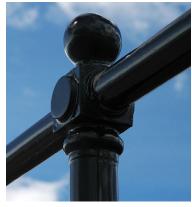

## **Product Information**

Contemporary duracast™ polyurethane (PU) 2 rail post system.

## **Features**

- Usually supplied with polyurethane rail tube, straight only lengths produced to a maximum of 2000mm
- Painted in a single standard Broxap colour only