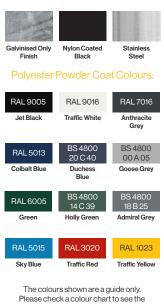

## **Options**

- Yellow reflective bands
- Nylon coated black
- Polyester powder coated (standard RAL colour)
- Grade 304 stainless steel

Broxap Limited, Rowhurst Industrial Estate, Chesterton, Newcastle-under-Lyme, Staffordshire, ST5 6BD T: 01782 564411 E: info@broxap.com W: www.broxap.com

#### **Colours/Finishes:**

actual colour.