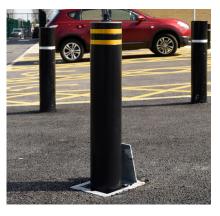

## Lift Assist Post - 900mm x 168mm BX20 5379-LA

## **Product Information**

High quality, easy to use, lift assist post which provide security when required and can be used in a wide range of locations.