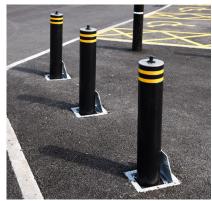

## Lift Assist Post - 900mm x 168mm BX20 5379-LA

## **Product Information**

High quality, easy to use, lift assist post which provide security when required and can be used in a wide range of locations.