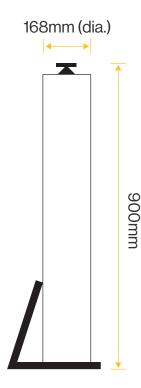

Standard Unit Dimensions:

Height: 900mm Diameter: 168mm

## Standard Unit Dimensions:

Height: 900mm Diameter: 168mm