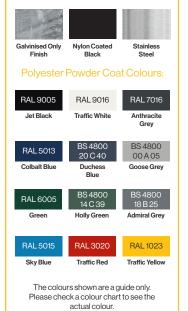

## **Materials Used**

Galvanised steel

## **Options**

- Yellow reflective bands
- Nylon coated black
- Polyester powder coated (standard RAL colour)
- Grade 304 stainless steel

Broxap Limited, Rowhurst Industrial Estate, Chesterton, Newcastle-under-Lyme, Staffordshire, ST5 6BD T: 01782 564411 E: info@broxap.com W: www.broxap.com

#### **Colours/Finishes:**

actual colour.