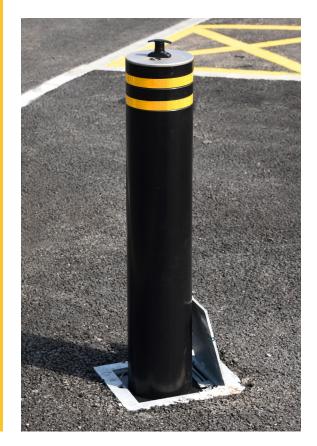

## Lift Assist Post - 900mm x 168mm BX20 5379-LA

## **Product Information**

High quality, easy to use, lift assist post which provide security when required and can be used in a wide range of locations.

Standard Unit Dimensions:

Height: 900mm Diameter: 168mm