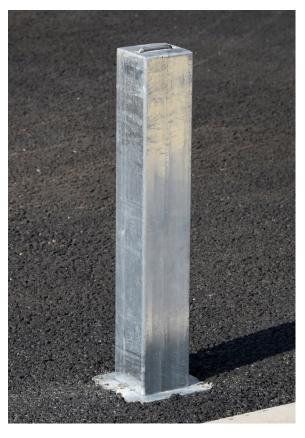

## **Economy Telescopic Post BX015505**

## **Product Information**

Galvanized steel telescopic collapsible post. This telescopic post provides a cost effective solution to access control. Designed to be set in concrete with an aggregate soakaway.

## **Features**

- Galvanised to BS EN ISO 1461:2022
- Fold down
- 1 key per post
- Flat top
- Handle on the top of the post
- Collapsable
- 10mm Gauge

### **Diagram**