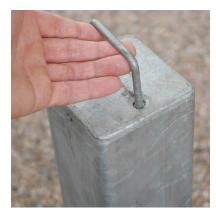

## **Features**

- Galvanised to BS EN ISO 1461:2022
- Fold down
- 1 key per post
- Flat top
- Handle on the top of the post
- Collapsable
- 10mm Gauge

### Installation

Telescopic Post Fixing

Broxap Limited, Rowhurst Industrial Estate, Chesterton, Newcastle-under-Lyme, Staffordshire, ST5 6BD T: 01782 564411 E: info@broxap.com W: www.broxap.com