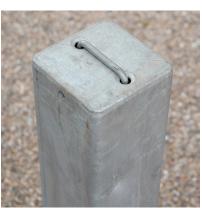

## **Features**

- Galvanised to BS EN ISO 1461:2022
- Fold down
- 1 key per post
- Flat top
- Handle on the top of the post
- Collapsable
- 10mm Gauge

### Installation

Telescopic Post Fixing

Broxap Limited, Rowhurst Industrial Estate, Chesterton, Newcastle-under-Lyme, Staffordshire, ST5 6BD T: 01782 564411 E: info@broxap.com W: www.broxap.com