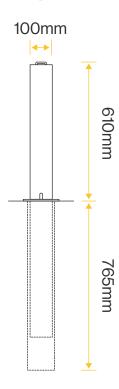

#### **Standard Unit Dimensions:**

Height: 610mm Root Length: 765mm Weight: 25kg

### **Diagram**