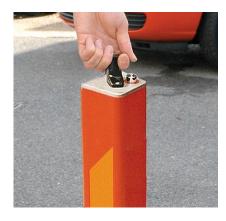

### **Features**

- Integral lock
- Gravity operated ground socket lid
- Repair and maintenance options
- Tested and proven anti-tamper locking mechanism
- All parts precision engineered and assembled by hand
- Full installation service or supply only
- Matching static bollards