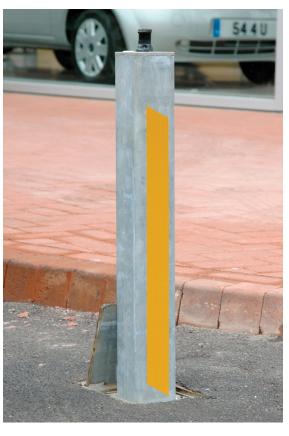

## Manual Telescopic Post 670mm x 90mm

**BX205350-SQ** 

#### **Standard Unit Dimensions:**

Height: 670mm 90mm Square

## **Product Information**

Stylish, economical, hard wearing telescopic post with handle.