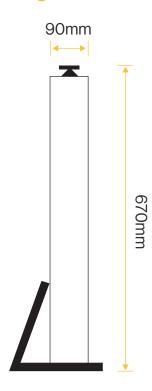

## Manual Telescopic Post 670mm x 90mm

**BX205350-SQ** 

#### **Standard Unit Dimensions:**

Height: 670mm 90mm Square

## **Diagram**

90mm Square