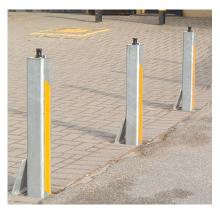

### **Features**

- Integral lock
- Gravity operated ground socket lid
- Repair and maintenance options
- Tested and proven anti-tamper locking mechanism
- All parts precision engineered and assembled by hand
- Full installation service or supply only
- Matching static bollards

## Installation

Telescopic Post Fixing

Broxap Limited, Rowhurst Industrial Estate, Chesterton, Newcastle-under-Lyme, Staffordshire, ST5 6BD T: 01782 564411 E: info@broxap.com W: www.broxap.com