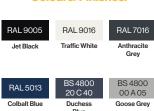

### **Colours/Finishes:**

RAL 9016

RAL 7016 Anthracite Grey

**RAL 6005** 

RAL 3020

The colours shown are a guide only. Please check a colour chart to see the actual colour.