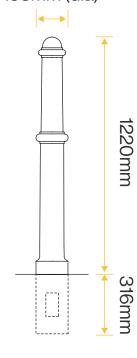

#### **Standard Unit Dimensions:**

Height: 1220mm Overall Diameter: 158mm Root Length: 316mm Weight: 37kg

## **Diagram**

158mm (dia)

Height: 1220mm Overall Diameter: 158mm Root Length: 316mm Weight: 37kg