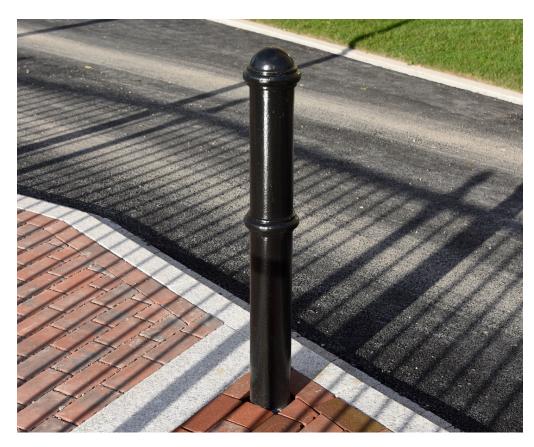

## Knot Mill Cast Iron Bollard **BX 1581**

## **Product Information**

Cast iron bollard with two decorative rings and rounded top.

## **Features**

- Cast iron bollard with above ground height of 1220mm
- Two decorative rings, with option for highlighting
- Rounded top
- Range of colours available