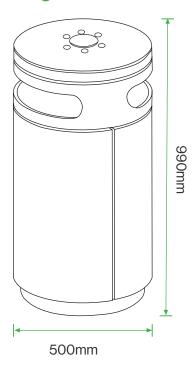

#### **Standard Unit Dimensions:**

Height: 990mm Diameter: 500mm Capacity: 60 litres Weight: 42kg

## **Diagram**