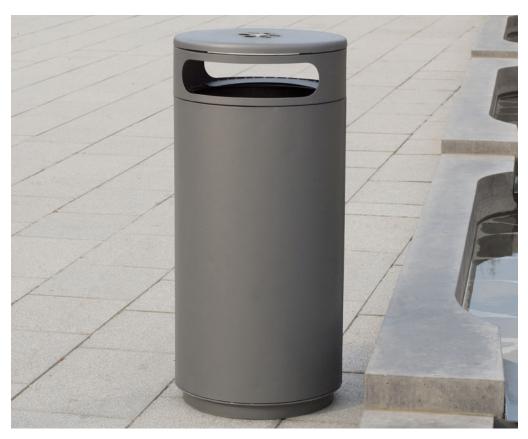

## **Product Information**

The Ravenfield litter bin is a round litter bin with a flat roof. This is a surface mounted unit for use with refuse bags.

#### **Features**

- Manufactured from mild steel sheet metal, hot dip galvanized and powder coated in DB 703 pearled dark grey
- Complete with snap-lock for quick disposal of garbage bags
- Supplied with an ashtray as standard. Also available with a hole in the flat roof
- Available capacities are 60, 90 and 120 litres.