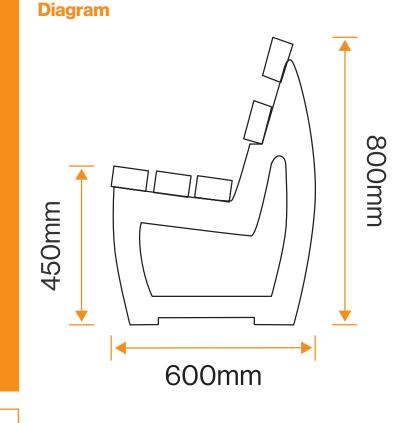

### **Standard Unit Dimensions:**

Length: 2000mm Width: 600mm Seat Height: 450mm Weight: 85kg

Overall Height: 800mm

### Standard Unit Dimensions:

Length: 2000mm Width: 600mm Overall Height: 800mm Seat Height: 450mm Weight: 85kg

**Seat Colour:** 

Installation

Freestanding

Seat

The colours shown are a guide only. Please check a colour chart to see the actual colour.