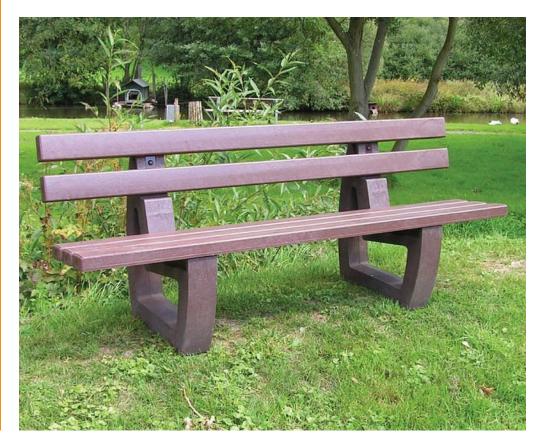

# Persley Seat **BX811040**

This free standing recycled plastic seat is available with added armrests to suit the demands of users. With a comfortable backrest and modern profile, it integrates seamlessly with its surroundings.

### **Standard Unit Dimensions:**

Length: 2000mm Width: 600mm Seat Height: 450mm Weight: 85kg

Overall Height: 800mm

### Weatherproof Vandal Resistant Supplied in brown as standard

5 bench planks

**Features** 

•

Freestanding as standard

**Product Information** 

Ground anchor kits can also be purchased.

Constructed from durable recycled plastic