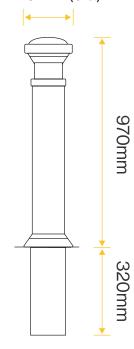

#### **Standard Unit Dimensions:**

Diameter: 220mm Height: 970mm Root Length: 3020mm Weight: 22kg

## 220mm (dia)

Diameter: 220mm Height: 970mm Root Length: 3020mm Weight: 22kg