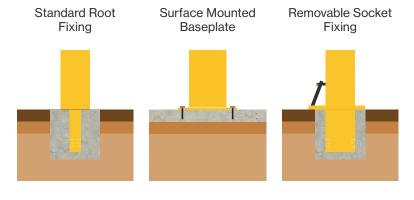

## **Options**

- · Root, base plate and removable fixings
- 'Anti-ram' version
- Available in cast iron and mild steel
- · Decorative highlighting (gold as standard, other colours available on request)
- Reflective banding
- Post and railing conversion

### Installation

Broxap Limited, Rowhurst Industrial Estate, Chesterton, Newcastle-under-Lyme, Staffordshire, ST5 6BD T: 01782 564411 E: info@broxap.com W: www.broxap.com