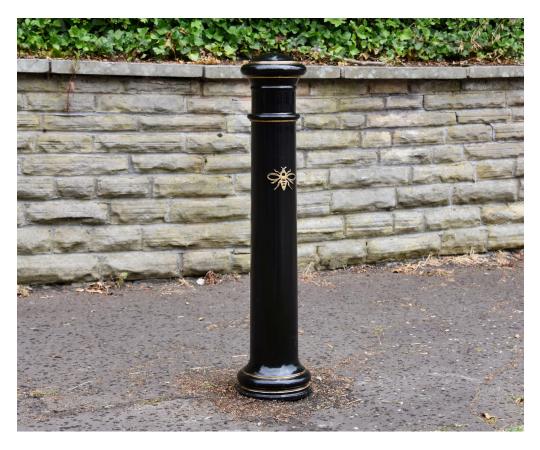

## Manchester PU Bollard BXPU 1539-RT

## **Product Information**

Classic style duracastTM polyurethane (PU) bollard with decorative banding and rounded top.

#### **Features**

- Duracast™ Polyurethane (PU) bollard
- Decorative bands
- Rounded Top
- Available in a range of colours

## **Options**

- · Root, base plate and removable fixings
- 'Anti-ram' version
- Available in cast iron and mild steel
- · Decorative highlighting (gold as standard, other colours available on request)
- Reflective banding
- Post and railing conversion