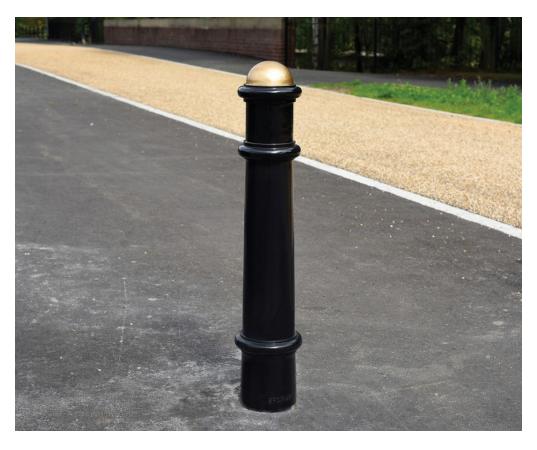

# Berkshire PU Bollard **BXPU 1717**

# **Product Information**

Standard duracastTM polyurethane (PU) bollard with decorative rings and dome-shaped top.

#### **Features**

- Duracast™ Polyurethane (PU) bollard
- Available with diffrent coloured reflective bands
- Domed Top
- Available in a range of colours