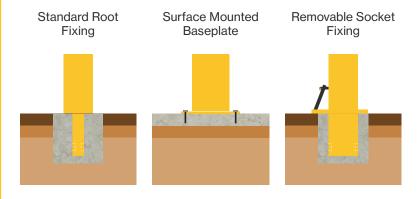

### **Options**

- Root, base plate or removable fixing
- 'Anti-ram' version (£POA)
- Decorative highlighting (gold as standard, other colours available on request)
- Reflective banding

Broxap Limited, Rowhurst Industrial Estate, Chesterton, Newcastle-under-Lyme, Staffordshire, ST5 6BD T: 01782 564411 E: info@broxap.com W: www.broxap.com

## Installation

Broxap Limited, Rowhurst Industrial Estate, Chesterton, Newcastle-under-Lyme, Staffordshire, ST5 6BD T: 01782 564411 E: info@broxap.com W: www.broxap.com