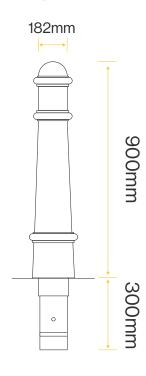

#### **Standard Unit Dimensions:**

Overall Diameter: 182mm Height: 900mm Root Length: 300mm Weight: 21kg

# **Diagram**

Overall Diameter: 182mm Height: 900mm Root Length: 300mm Weight: 21kg