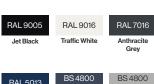

#### **Colours/Finishes:**

RAL 9016

00 A 05

**RAL 6005** 

RAL 3020

The colours shown are a guide only. Please check a colour chart to see the actual colour.

#### **Colours/Finishes:**

Colbalt Blue Duchess Blue Goose Grey

RAL 6005 BS 4800 BS 4800 14 C 39 BS 4800 18 B 25

Green Holly Green Admiral Green

RAL 5015 RAL 3020 RAL 1023
Sky Blue Traffic Red Traffic Yellow

The colours shown are a guide only.
Please check a colour chart to see the actual colour.