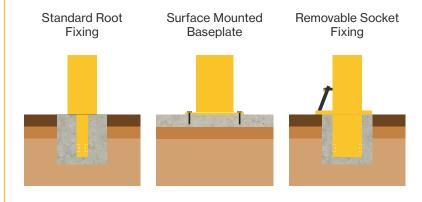

# **Options**

- Root, base plate or removable fixing
- 'Anti-ram' version (£POA)
- Decorative highlighting
- Logos and crests available (£POA)
- Reflective banding
- Post and railing conversion (£POA)

Broxap Limited, Rowhurst Industrial Estate, Chesterton, Newcastle-under-Lyme, Staffordshire, ST5 6BD T: 01782 564411 E: info@broxap.com W: www.broxap.com

## Installation

Broxap Limited, Rowhurst Industrial Estate, Chesterton, Newcastle-under-Lyme, Staffordshire, ST5 6BD T: 01782 564411 E: info@broxap.com W: www.broxap.com