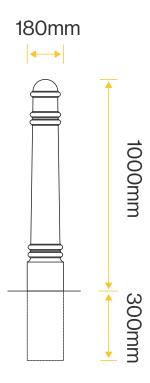

#### **Standard Unit Dimensions:**

Overall Diameter: 180mm Height: 1000mm Root Length: 300mm Weight: 25kg

## **Diagram**

Overall Diameter: 180mm Height: 1000mm Root Length: 300mm Weight: 25kg