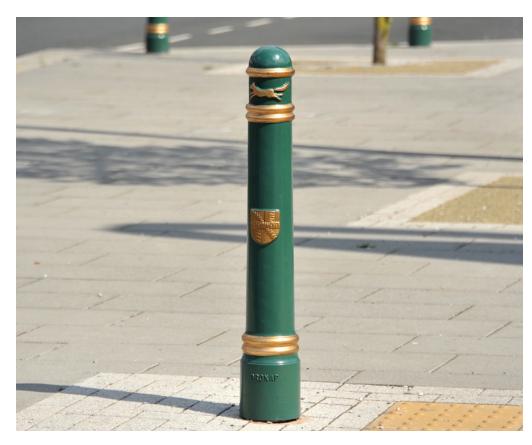

# Acocks Green PU Bollard BXPU 1917

# **Product Information**

Broxap's traditional style bollard, was the result of working alongside one of the largest council authorities in the UK. The bollard played a big part in regenerating the aesthetic appearance of the town.

## **Features**

- Duracast™ Polyurethane (PU) bollard
- Available with diffrent coloured reflective bands
- Domed Top
- Decorative Rings
  - Available in a range of colours