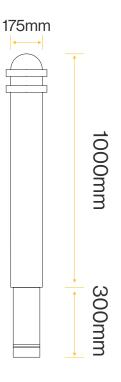

### **Standard Unit Dimensions:**

Overall Diameter: 175mm Height: 1000mm Root Length: 30mmm Weight: 18kg

# Diagram