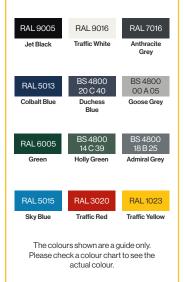

### **Colours/Finishes:**

Installation

Standard Root

Fixing

Broxap Limited, Rowhurst Industrial Estate, Chesterton, Newcastle-under-Lyme, Staffordshire, ST5 6BD T: 01782 564411 E: info@broxap.com W: www.broxap.com