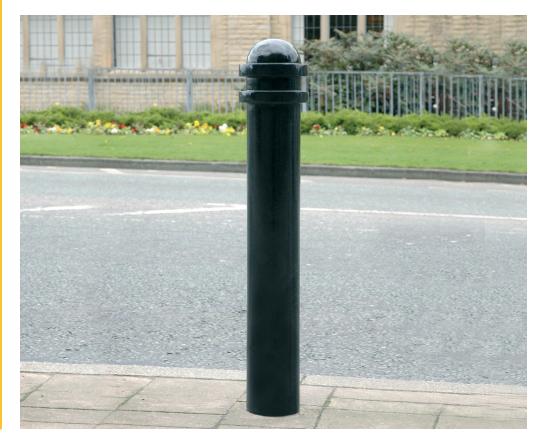

# Rochdale PU Bollard BXPU 1776

# **Product Information**

Sturdy duracastTM polyurethane (PU) bollard with decorative rings and rounded top.

### **Features**

- Duracast<sup>™</sup> Polyurethane (PU) bollard
- Available with diffrent coloured reflective bands
- Rounded Top
- Decorative Rings
- Available in a range of colours