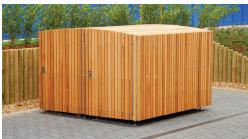

## **Options**

- Available single (2 cycles) or double sided (4 cycles)
- Alternative timber options
- Full installation service