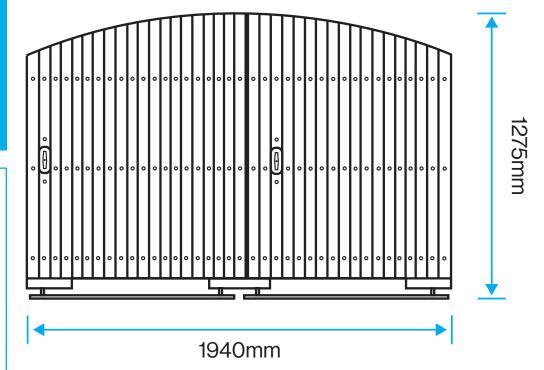

#### **Standard Unit Dimensions:**

Width: 1940mm
Depth: 1842mm
Overall Height: 1275mm
Capacity: 4 Cycles

## **Diagram**