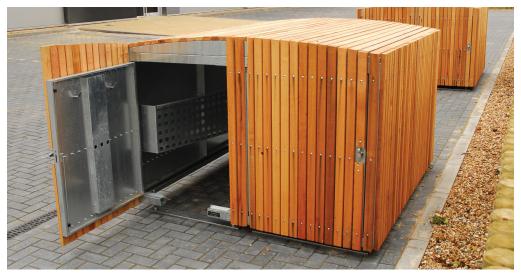

## **Product Information**

The Cedar Cycle Locker is a high security, four cycle capacity unit which is clad in untreated Western Red Cedar wood (hardwood).

### **Features**

- This unit provides a capacity of four cycles and utilises two double Sheffield Horizontal lockers modified to incorporate a curved roof
- Access to the cycles are from each end of the locker
- The whole unit is clad in untreated Western Red Cedar wood (hardwood)
- The lockers are constructed with robust galvanized sheet metal
- Can contribute towards gaining ENE8 credits when used in the appropriate situation, under the Code for Sustainable Homes
- BREEAM and Code for Sustainable Homes Compliant
- Vandal resistant

### **Materials Used**

Locker: Mild Steel

Cladding: Untreated Western Red Cedar