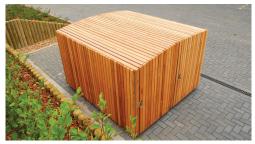

#### **Standard Unit Dimensions:**

Width: 1940mm
Depth: 1842mm
Overall Height: 1275mm
Capacity: 4 Cycles

### **Cladding Material:**

Western Red Cedar

## **Product Information**

The Cedar Cycle Locker is a high security, four cycle capacity unit which is clad in untreated Western Red Cedar wood (hardwood).