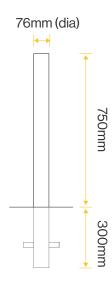

#### **Standard Unit Dimensions:**

Above Ground Height: 750mm Overall Diameter: 76mm Root Length: 300mm Weight: 8kg