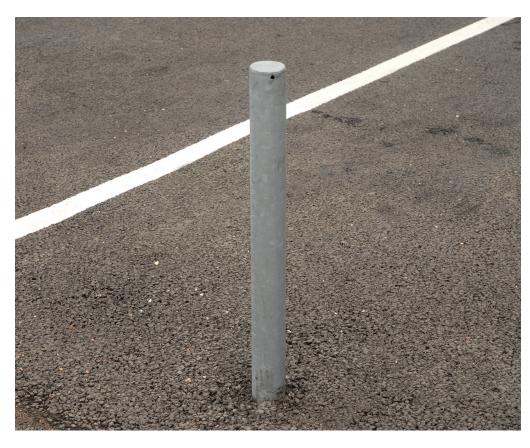

## Tunstall Steel Bollard BX14 6521-RT

### **Product Information**

Contemporary slimline steel bollard with a flat top.

#### **Features**

- · Slimline steel bollard
- 76mm diameter
- Flat top
- Anti-corrosion galvanised

## **Materials Used**

Galvanised Steel