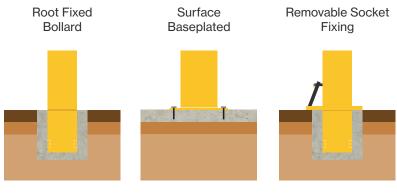

## **Options**

- Powder coated to a range of RAL/BS colour
- Reflective banding
- Fixing options: Root fixed (as standard), Base plated, Removable

Broxap Limited, Rowhurst Industrial Estate, Chesterton, Newcastle-under-Lyme, Staffordshire, ST5 6BD T: 01782 564411 E: info@broxap.com W: www.broxap.com

### Installation

Broxap Limited, Rowhurst Industrial Estate, Chesterton, Newcastle-under-Lyme, Staffordshire, ST5 6BD T: 01782 564411 E: info@broxap.com W: www.broxap.com