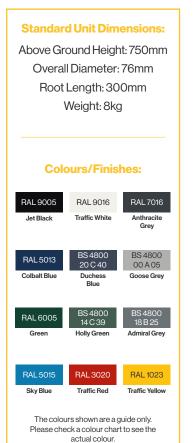

#### **Colours/Finishes:**

RAL 9016

Anthracite Grey

RAL 5013

BS 4800 20 C 40 Duchess

BS 4800 00 A 05 Goose Grey

RAL 6005

BS 4800 14 C 39 BS 4800 18 B 25 Admiral Grev

RAL 5015

RAL 3020

RAL 1023

The colours shown are a guide only. Please check a colour chart to see the actual colour.