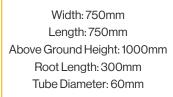

#### **Standard Unit Dimensions:**

Width: 750mm Length: 750mm Above Ground Height: 1000mm Root Length: 300mm Tube Diameter: 60mm