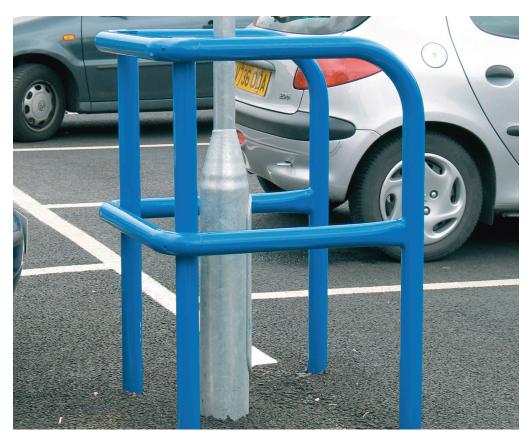

# Lamp Post Protector - Square **BX14 6539S**

## **Product Information**

Round lamp post protector manufactured from mild steel. It is used extensively in car parks, on forecourts and inside industrial warehousing complexes.

### **Features**

- Finish: Galvanised to BS EN ISO 1461:2022
  - Can be powder coated to a range of RAL/BS colours
- Ideal for use in in car parks, on forecourts and inside industrial warehousing complexes.