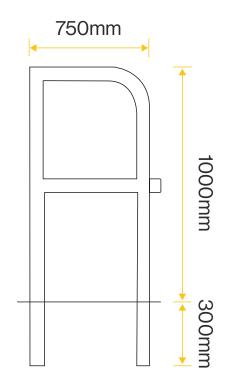

#### **Standard Unit Dimensions:**

Width: 750mm Length: 750mm Above Ground Height: 1000mm Root Length: 300mm Tube Diameter: 60mm

## Diagram

# Installation

**Standard Unit Dimensions:** 