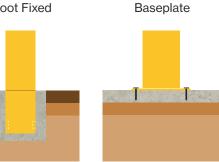

# Installation

**Standard Unit Dimensions:** 

### **Colours/Finishes:**

Surface Mounted

Broxap Limited, Rowhurst Industrial Estate, Chesterton, Newcastle-under-Lyme, Staffordshire, ST5 6BD T: 01782 564411 E: info@broxap.com W: www.broxap.com

-

2