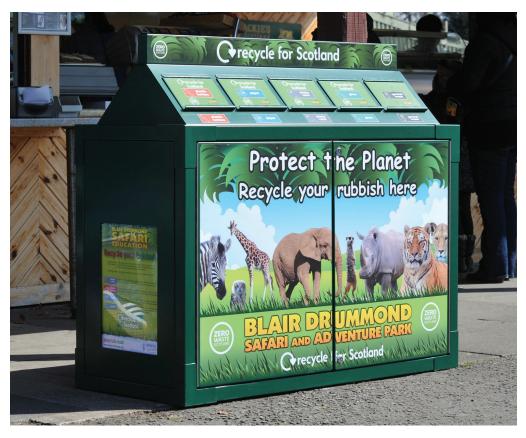

# SEPR8 Recycling Bin **BX45G SEPR8-S3**

# **Product Information**

This heavy duty recycling unit range provides an easy to use and practical solution for introducing recycling to the general public in any environment or location. Available with up to six apertures, single and double sided, this bin is ideal for areas where larger amounts of waste are deposited, such as multi-occupancy dwellings, on-street areas and parks.

### **Features**

- Capacity: 270, 360, 450 litres
- · Available single or double sided
- Vandal and corrosion resistant 1.5mm Galvanized Steel
- 2 security locks
- Polyester powder coated to BS EN 6497
- 90 litre galvanized sheet steel liner per aperture
- Maximum total capacity of approx. 450 litres (5 apertures)
- Internal sheet partition guarantees separation
- Fully refurbishable
- Any combination of graphics to identify waste products. e.g. cans, paper, glass bottles, plastic bottles, mixed waste, etc