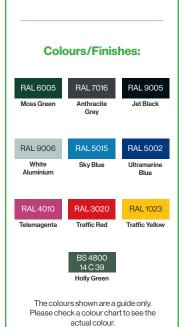

#### **Colours/Finishes:**

RAL 7016

RAL 5015

RAL 3020

BS 4800 14 C 39

The colours shown are a guide only. Please check a colour chart to see the actual colour.