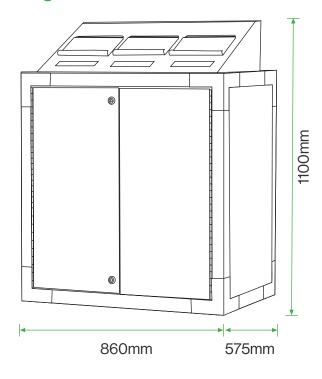

#### **Standard Unit Dimensions:**

Height: 1100mm Width: 860mm Depth: 575mm

Capacity: 270 Litres (3x90 litres)

## **Diagram**

#### **Standard Unit Dimensions:**

Height: 1100mm
Width: 860mm
Depth: 575mm
Capacity: 270 Litres (3x90 litres)

 $Broxap\ Limited, Rowhurst\ Industrial\ Estate, Chesterton, Newcastle-under-Lyme, Staffordshire, ST5\ 6BD \quad T:01782\ 564411 \quad E:info@broxap.com \quad W:www.broxap.com \quad$ 