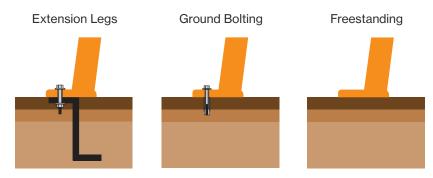

# Installation

Length: 2000mm Width: 600mm Height: 800mm Weight: 70kg

**Standard Unit Dimensions:** 