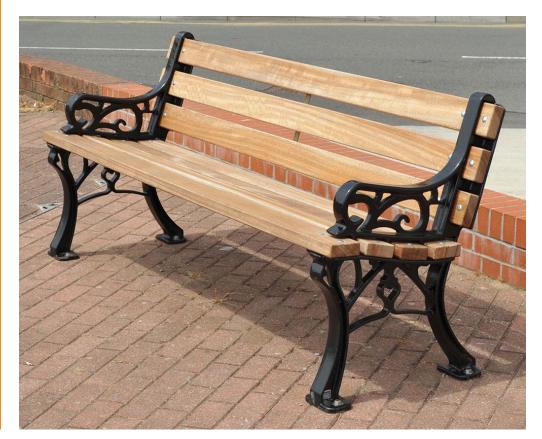

# Parkgate Seat **BX 2090**

# **Product Information**

The Parkgate Seat makes a real feature of the cast iron frame. With detailing at the rear, side and front, the durable frame can be painted in a single standard colour or customised with highlighting and the addition of crests. With a hardwood seat and backrest.

## **Features**

- Contemporary style cast iron seat with seven hardwood slats
- Ideal for any location
- Frame painted in a single Broxap RAL or BS colour

# **Materials Used**

- Cast Iron
- Hardwood iroko slats