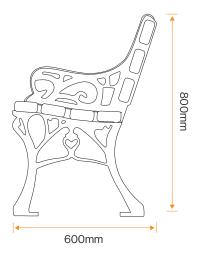

### **Standard Unit Dimensions:**

Length: 2000mm Width: 600mm Height: 800mm Weight: 70kg

# Installation

Length: 2000mm Width: 600mm Height: 800mm Weight: 70kg

**Standard Unit Dimensions:** 