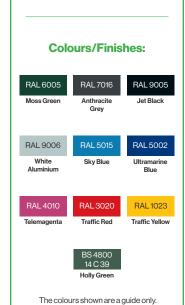

#### **Colours/Finishes:**

RAL 4010 RAL 3020

RAL 1023

Traffic Red Traffic Yel

14 C 39 Holly Green

The colours shown are a guide only. Please check a colour chart to see the actual colour.