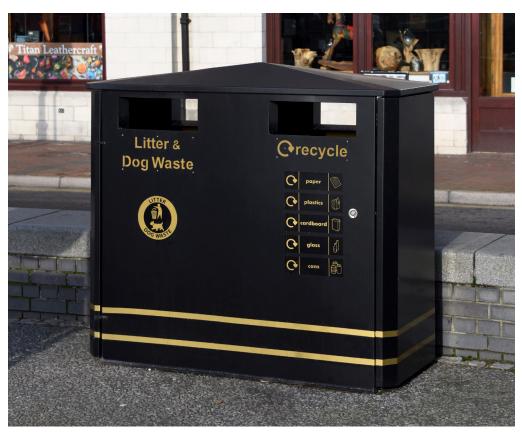

# Derby Double Wheelie Bin Housing BX45G 2552-D-RC

### **Product Information**

This unit houses wheelie bins with capacities of 120 litres, 140 litre or 240 litres, ideal for use in areas where larger amounts of recyclable waste are disposed.

#### **Features**

- 2mm galvanised steel with a heavy duty front opening door
- 10mm galvanised steel base
- 20mm stainless steel bar hinge
- Internal partition to prevent accidental cross contamination
- Laser cut lettering with gold, black or white backing plate
- Vinyl TIDYMAN logo applied to litter side
- Vinyl RECYCLE NOW logo applied to recycle side
- · Hexagonal key operated heavy duty lock
- · Powder galvanised prime and polyester powder coat
- · Angled litter direction plates
- Stainless steel escutcheons