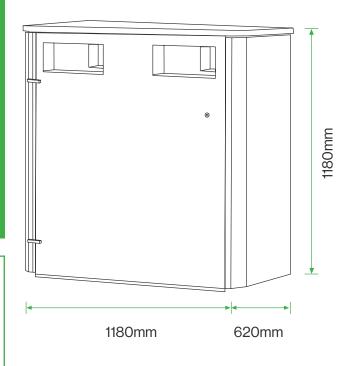

#### **Standard Unit Dimensions:**

Height: 1180mm Width: 1180mm Depth: 620mm

Capacity: 240 Litres (2 x 120 litres)

### **Diagram**

# Standard Unit Dimensions:

Height: 1180mm Width: 1180mm Depth: 620mm Capacity: 240 Litres (2×120 litres)

Please check a colour chart to see the actual colour.

 $Broxap\ Limited, Rowhurst\ Industrial\ Estate, Chesterton, Newcastle-under-Lyme, Staffordshire, ST5\ 6BD\ T:01782\ 564411\ E:info@broxap.com\ W:www.broxap.com$ 