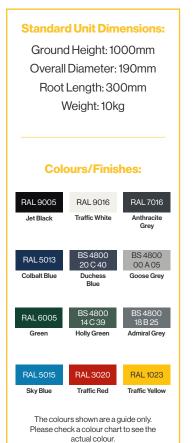

#### **Standard Unit Dimensions:**

Ground Height: 1000mm Overall Diameter: 190mm Root Length: 300mm Weight: 10kg

#### **Colours/Finishes:**

RAL 9016

BS 4800 20 C 40 Duchess

BS 4800 00 A 05 Goose Grey

BS 4800 14 C 39 BS 4800 18 B 25 Admiral Grev

RAL 3020

RAL 1023
Traffic Yellow

The colours shown are a guide only.
Please check a colour chart to see the actual colour.