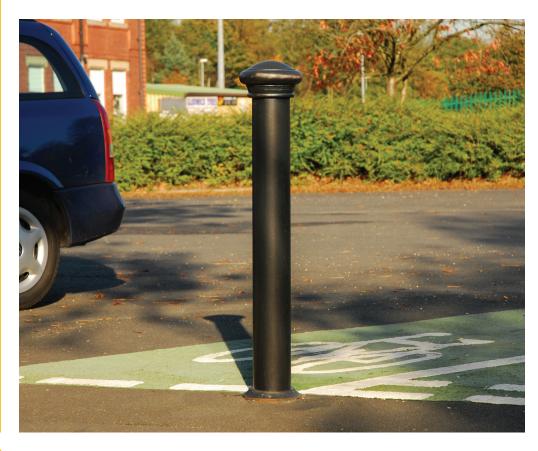

## Manchester Steel Bollard BX14 6519-RT

#### **Product Information**

Classic composite bollard with decorative polyurethane top and ring base detail with steel body.

#### **Features**

- Manchester style bollard
- · Composite bollard with steel body
- Decorative polyurethane top and ring base detail
- 110mm diameter shaft
- · Powder coated black as standard