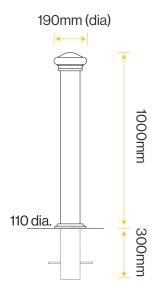

#### **Standard Unit Dimensions:**

Ground Height: 1000mm Overall Diameter: 190mm Root Length: 300mm Weight: 10kg

### **Diagram**