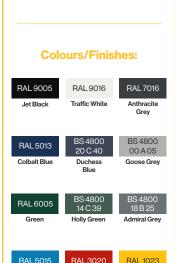

#### **Colours/Finishes:**

RAL 9016

RAL 7016

Anthracite
Grey

BS 4800 20 C 40 Duchess BS 4800 00 A 05 Goose Grey

RAL 6005

BS 4800 14 C 39 BS 4800 18 B 25 Admiral Grey

RAL 5015

RAL 3020

RAL 1023
Traffic Yellow

The colours shown are a guide only.
Please check a colour chart to see the actual colour.