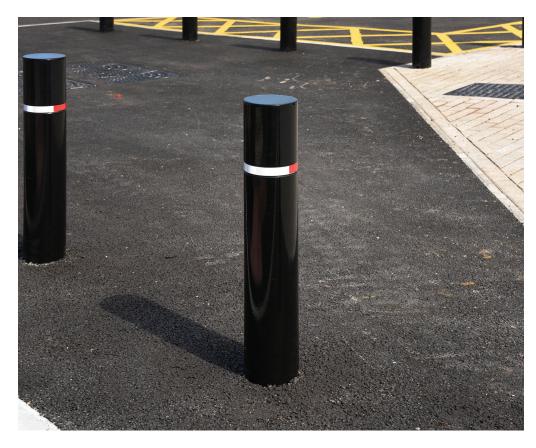

# Hastings Steel Bollard BX14 6541-RT

## **Product Information**

Robust steel bollard with grooved neck and flat top.

#### **Features**

- Robust steel bollard
- Grooved neck
- Flat top
- Galvanised only