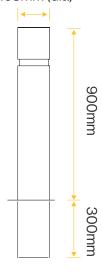

#### **Standard Unit Dimensions:**

Above Ground Height: 900mm Overall Diameter: 168mm Root Length: 300mm Weight: 24kg

### **Diagram**

168mm (dia)

## **Standard Unit Dimensions:**

Above Ground Height: 900mm Overall Diameter: 168mm Root Length: 300mm Weight: 24kg

The colours shown are a guide only.
Please check a colour chart to see the actual colour.