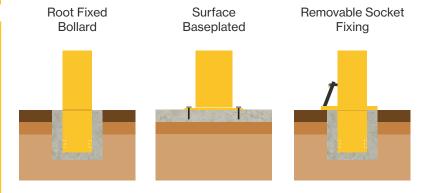

#### **Options**

- Powder coated to a range of RAL/BS colour
- Reflective banding
- · Fixing options: Root fixed (as standard), Base plated, Removable

Broxap Limited, Rowhurst Industrial Estate, Chesterton, Newcastle-under-Lyme, Staffordshire, ST5 6BD T: 01782 564411 E: info@broxap.com W: www.broxap.com

#### Installation