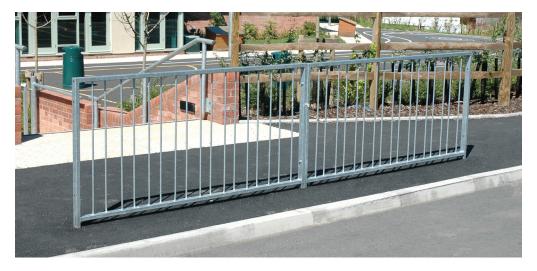

## **Product Information**

High visibility pedestrian guardrail manufactured from 50 x 30mm box section steel with 12mm staggered infill bars (16mm available on request).

### **Features**

- Manufactured from 50 x 30mm box section steel with 12mm infill bars.
- Infill bars are staggered giving the effect of creating space when viewed at an angle.
- Available in standard 2000mm panels (shorter panels available on request).
- Priced per 2000mm panel.