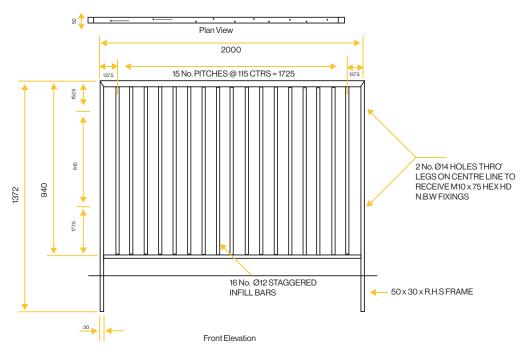

#### **Standard Unit Dimensions:**

Panel Width: 2000mm Above Ground Height: 1000mm Root Length: 350mm Infill Bars: 12mm

#### **Diagram**

# **Standard Unit Dimensions:** Panel Width: 2000mm Above Ground Height: 1000mm Root Length: 350mm Infill Bars: 12mm **Colours/Finishes:** Galvinised Only Finish Polyester Powder Coat Colours: RAL 9005 RAL 9016 BS 4800 RAL 5013 00 A 05 Goose Grey RAL 6005 Admiral Grev RAL 3020 Traffic Red The colours shown are a guide only Please check a colour chart to see the