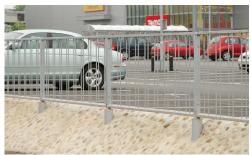

## **Product Information**

High visibility pedestrian guardrail manufactured from 50 x 30mm box section steel with 12mm staggered infill bars (16mm available on request).

### **Features**

- Manufactured from 50 x 30mm box section steel with 12mm infill bars.
- Infill bars are staggered giving the effect of creating space when viewed at an angle.
- Available in standard 2000mm panels (shorter panels available on request).
- Priced per 2000mm panel.