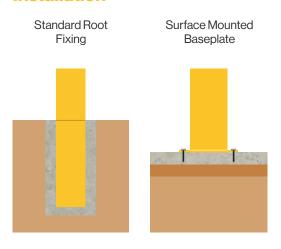

**

- Finished galvanised or galvanised and powder coated.
- This fencing can also be produced to site specific levels.
- 16mm infill bars available on request.

Broxap Limited, Rowhurst Industrial Estate, Chesterton, Newcastle-under-Lyme, Staffordshire, ST5 6BD T: 01782 564411 E: info@broxap.com W: www.broxap.com















# Staggered Bar Pedestrian Guardrail **Droxap**® **BX434204**



#### **Diagram**



#### Installation

# **Standard Unit Dimensions:** Panel Width: 2000mm Above Ground Height: 1000mm Root Length: 350mm Infill Bars: 12mm **Colours/Finishes:** Galvinised Only Finish Polyester Powder Coat Colours: RAL 9005 RAL 9016 BS 4800 RAL 5013 00 A 05 Goose Grey RAL 6005 Admiral Grev RAL 3020 Traffic Red The colours shown are a guide only Please check a colour chart to see the



Broxap Limited, Rowhurst Industrial Estate, Chesterton, Newcastle-under-Lyme, Staffordshire, ST5 6BD T: 01782 564411 E: info@broxap.com W: www.broxap.com



actual colour.