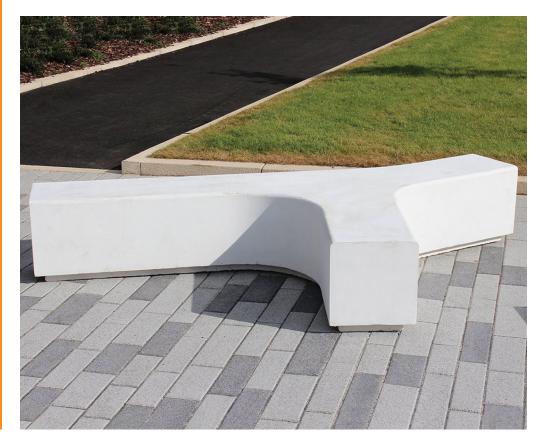

# Sale Concrete Bench **BX211022**

## **Product Information**

Take your seating designs in any direction with the Sale Concrete Bench. These units are supplied with either a radius end profile for stand-alone or end units or with a flat end profile for a linked layout. This opens up unlimited layout options.

### **Features**

Free standing seat

- Low maintenance concrete bench
- Supplied in a dressed finish as standard