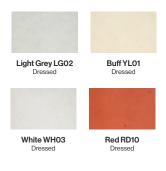

### **Standard Unit Dimensions:**

Length: 2720mm Width: 1639mm Height: 450mm Weight: 1700kg

Concrete Colours/Finishes:

> Budget Grey BG01 Dressed

The colours shown are a guide only. Please check a colour chart to see the actual colour.

### **Options**

Can be supplied in a range of colours in an acid etch, exposed aggregate or polished finish

Broxap Limited, Rowhurst Industrial Estate, Chesterton, Newcastle-under-Lyme, Staffordshire, ST5 6BD T: 01782 564411 E: info@broxap.com W: www.broxap.com

### Installation

Free Standing Seat

**Standard Unit Dimensions:** 

Length: 2720mm Width: 1639mm Height: 450mm Weight: 1700kg

Concrete Colours/Finishes:

The colours shown are a guide only. Please check a colour chart to see the actual colour.