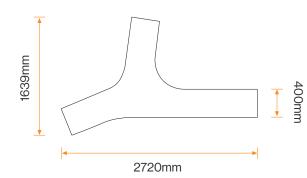

### **Standard Unit Dimensions:**

Length: 2720mm Width: 1639mm Height: 450mm Weight: 1700kg

Concrete Colours/Finishes:

> Budget Grey BG01 Dressed

The colours shown are a guide only. Please check a colour chart to see the actual colour.

### Diagram

### Installation

Free Standing Seat

**Standard Unit Dimensions:** 

Length: 2720mm Width: 1639mm Height: 450mm Weight: 1700kg

Concrete Colours/Finishes:

The colours shown are a guide only. Please check a colour chart to see the actual colour.