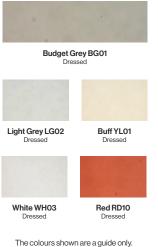

### **Standard Unit Dimensions:**

Length: 2720mm Width: 1639mm Height: 450mm Weight: 1700kg

Concrete Colours/Finishes:

> Budget Grey BG01 Dressed

The colours shown are a guide only. Please check a colour chart to see the actual colour.

### Installation

Free Standing Seat

**Standard Unit Dimensions:** 

Length: 2720mm Width: 1639mm Height: 450mm Weight: 1700kg

Concrete Colours/Finishes:

The colours shown are a guide only. Please check a colour chart to see the actual colour.