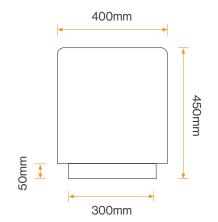

### **Standard Unit Dimensions:**

Length: 2720mm Width: 1639mm Height: 450mm Weight: 1700kg

Concrete Colours/Finishes:

> Budget Grey BG01 Dressed

The colours shown are a guide only. Please check a colour chart to see the actual colour.

### Installation

Free Standing Seat

**Standard Unit Dimensions:** 

Length: 2720mm Width: 1639mm Height: 450mm Weight: 1700kg

Concrete Colours/Finishes:

The colours shown are a guide only. Please check a colour chart to see the actual colour.