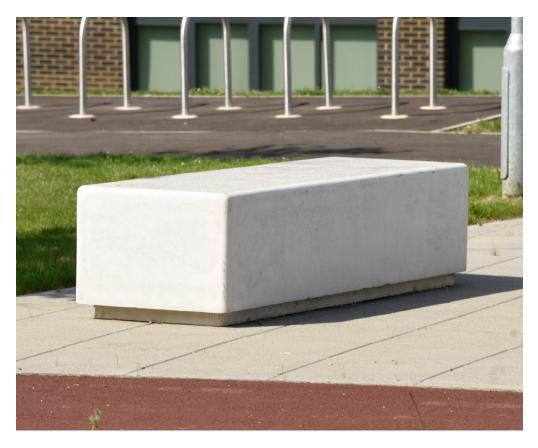

# Fallowfield Bench BX211001

## **Product Information**

The Fallowfield Bench is a roomy seat, which gives way to the option of adding timber slats and armrests. It has a strong presence at any spot, whether coupled up to allow more people to sit together or sited on its own.

#### **Features**

- Free standing seat
- Low maintenance concrete bench
- · Supplied in a dressed finish as standard