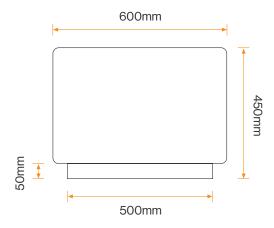

#### **Standard Unit Dimensions:**

Length: 1800mm Width: 600mm Height: 450mm Weight: 1100kg

## **Diagram**