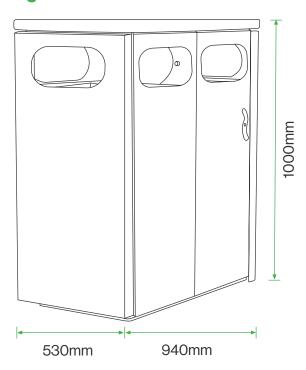

## **Diagram**

Broxap Limited, Rowhurst Industrial Estate, Chesterton, Newcastle-under-Lyme, Staffordshire, ST5 6BD T: 01782 564411 E: info@broxap.com W: www.broxap.com

#### **Standard Unit Dimensions:**

Height: 1000mm
Width: 940mm
Depth: 530mm
Capacity: 240 Litres (2×120 litres)