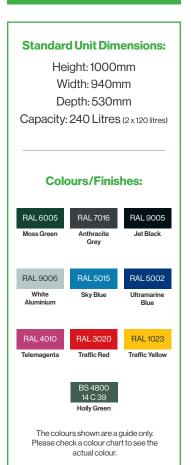

#### **Standard Unit Dimensions:**

Height: 1000mm
Width: 940mm
Depth: 530mm
Capacity: 240 Litres (2×120 litres)

#### **Colours/Finishes:**

14 C 39 Holly Green

The colours shown are a guide only.
Please check a colour chart to see the actual colour.