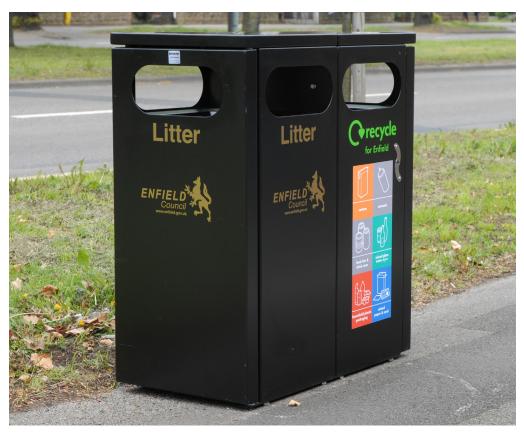

## **Product Information**

The Buxton Double Recycling bin is a large version of our Buxton Litter Bin. The Buxton Double Recycling bin can accommodate both recyclable and waste materials. The double recycling bin has a capacity of 240 litres with 2 x 120 litre galvanized liners.

#### **Features**

- Double recycling bin can accommodate both waste and recyclable material
- 2mm galvanized steel with heavy duty side-opening doors
- 6mm galvanized steel base
- T-bar slam lock
- Polyester powder coated to BS EN 6497
- 4 colour co-ordinated multi-recyclables posting apertures
- 2 x 12mm steel nylon bushed hinges
- Fully refurbishable
- Vinyl "TIDYMAN" logo applied to litter side.