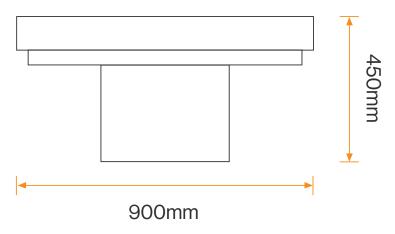

#### **Standard Unit Dimensions:**

Length:2245mm Width:900mm Height:450mm

## **Diagram**