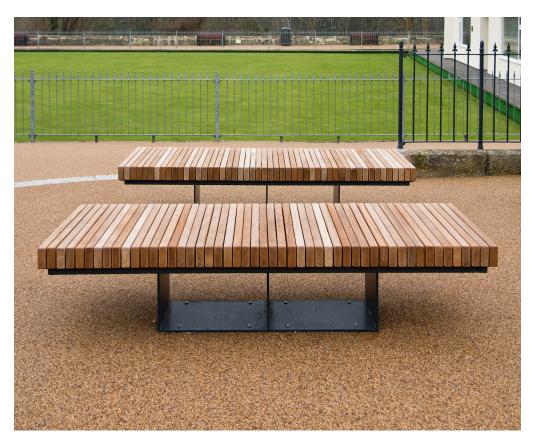

# Helston Large Bench BX14 4523/BL

# **Product Information**

With a purposeful and honest design, the Helston Large Bench is a solid addition to any seating area. Structurally sound in appearance and function, it is innovative in its simplicity. The mild steel base plated frame and timber slatted seat can also be manufactured to specification.

#### **Features**

- Frame is galvanised to BS EN ISO 1461:2009
- · Additional option to powder coat in an RAL or BS colour
- Hardwood iroko timber slats
- · This unit is baseplated as standard

### **Materials Used**

- · Galvanised steel
- Hardwood Iroko timber slats