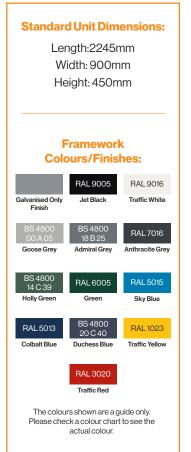

#### **Standard Unit Dimensions:**

Length:2245mm Width:900mm Height:450mm

# Framework Colours/Finishes:

RAL 9005 Jet Black RAL 9016
Traffic White

BS 4800 00 A 05 Goose Grey 18 B 25 Admiral Grev

RAL 7016

BS 4800 14 C 39 RAL 6005

RAL 5015

RAL 5013

BS 4800 20 C 40

RAL 1023

RAL 3020

Hame neu

The colours shown are a guide only.
Please check a colour chart to see the
actual colour.

# **Options**

A choice of fixings, frame finishes and colours available