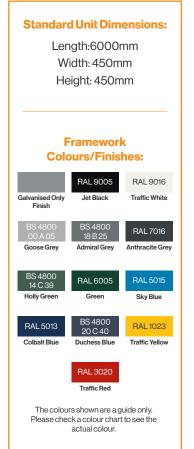

# Framework Colours/Finishes:

RAL 9005 Jet Black RAL 9016
Traffic White

BS 4800 00 A 05 Goose Grev 18 B 25 Admiral Grev

RAL 7016
Anthracite Gre

BS 4800 14 C 39 RAL 6005

RAL 5015

RAL 5013

BS 4800 20 C 40

RAL 1023

RAL 3020

Traffic Red

The colours shown are a guide only. Please check a colour chart to see the actual colour.

### **Options**

A choice of fixings, frame finishes and colours available