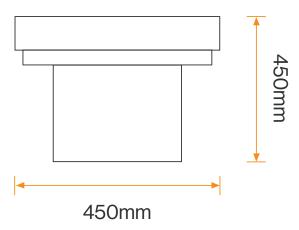

#### **Standard Unit Dimensions:**

Length:6000mm Width:450mm Height:450mm

### **Diagram**