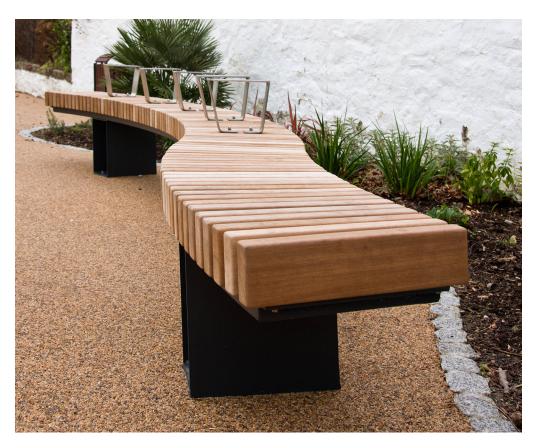

# Helston Bench BX14 4523

## **Product Information**

Bringing together shape and functionality, the Helston Bench adds to the visual flow and layout of an outside area. Built to specification, the timber and mild steel bench can incorporate supportive armrests to increase value and usability.

#### **Features**

- Frame is galvanised to BS EN ISO 1461:2009
- Additional option to powder coat in an RAL or BS colour
- Hardwood iroko timber slats
- This unit is baseplated as standard

#### **Materials Used**

- Galvanised steel
- · Hardwood Iroko timber slats