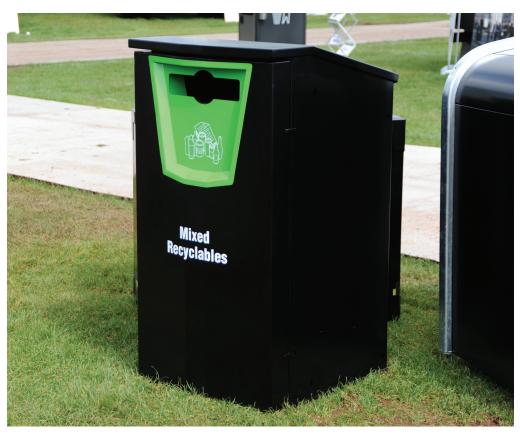

# **Product Information**

The Richmond recycling bin is now available with larger and high visibility waste indicator panels ensuring your environmental message is clear to the user. Available in 120, 240, 360 litre versions, the Richmond Mk2 can be built to both an internal and external specification.

## **Features**

- Capacity: 120, 240, 360 litres
- 2mm galvanized steel with a heavy duty front opening door
- 10mm galvanized steel base
- Security lock
- Polyester powder coated to BS EN 6497
- Wheelie bins not supplied
- 20mm heavy duty stainless steel pivot hinge
- Stainless steel slam lock mechanism
- Hexagonal key operated heavy duty lock
- Angled litter direction plates
- Fully refurbishable
- Apertures can be interchanged to accept different types of recyclable materials e.g. paper, glass, cans etc.
- Any combination of graphics to identify waste products. e.g. cans, paper, glass bottles, plastic bottles, mixed waste, etc