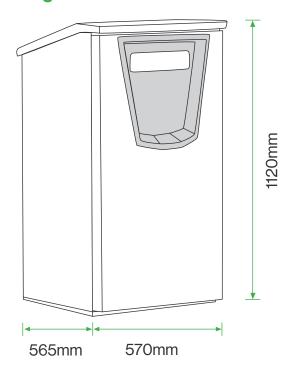

### **Standard Unit Dimensions:**

Height: 1120mm Width: 570mm Depth: 565mm Capacity: 120 Litres

### **Standard Unit Dimensions:**

Height: 1120mm Width: 570mm Depth: 565mm Capacity: 120 Litres

Broxap Limited, Rowhurst Industrial Estate, Chesterton, Newcastle-under-Lyme, Staffordshire, ST5 6BD T: 01782 564411 E: info@broxap.com W: www.broxap.com