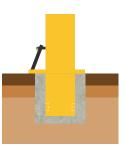

## **Diagram**

### **Standard Unit Dimensions:**

Above Ground Height: 1100mm Root Length: 300mm Weight: 17kg 100mm Square

### **Colours/Finishes:**

**Black & White Banding** 