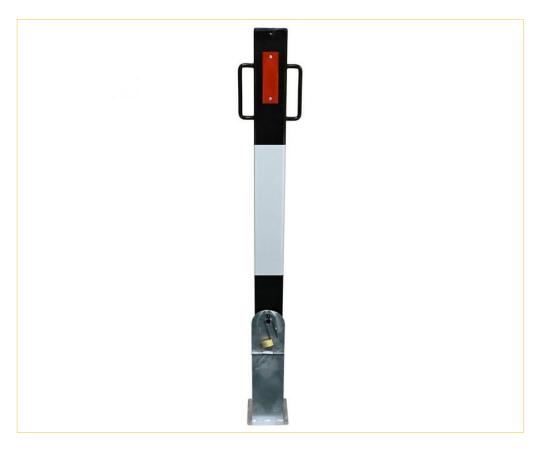

## Heavy Duty Removable Bollard **BX015503**

## **Product Information**

Removable parking posts are suitable for sites with periodic access requirements where complete space is required.

## **Features**

- Medium duty steel security post
- Powder coated black with white banding
- · Fitted with two reflectors
- Complete with lifting handles
- Removable post

Broxap Limited, Rowhurst Industrial Estate, Chesterton, Newcastle-under-Lyme, Staffordshire, ST5 6BD T: 01782 564411 E: info@broxap.com W: www.broxap.com

## Installation

Removable Socket Fixing

Broxap Limited, Rowhurst Industrial Estate, Chesterton, Newcastle-under-Lyme, Staffordshire, ST5 6BD T: 01782 564411 E: info@broxap.com W: www.broxap.com