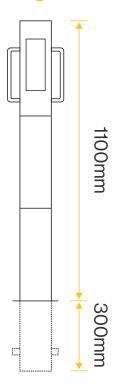

#### **Standard Unit Dimensions:**

Above Ground Height: 1100mm Root Length: 300mm Weight: 17kg 100mm Square

## **Diagram**

### **Standard Unit Dimensions:**

Above Ground Height: 1100mm Root Length: 300mm Weight: 17kg 100mm Square