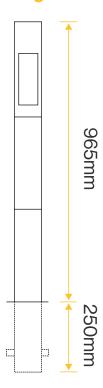

## **Diagram**

### **Standard Unit Dimensions:**

Above Ground Height: 620mm Root Length: 250mm Weight: 11kg 80mm Square