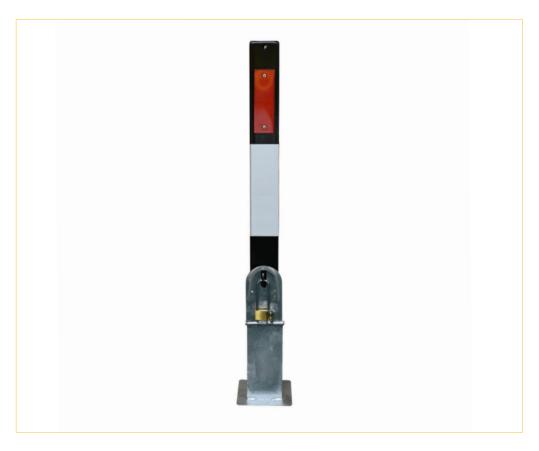

## Medium Duty Security Post **BX015507**

## **Product Information**

Removable parking posts are suitable for sites with periodic access requirements where complete space is required.

### **Features**

- Medium duty steel security post
- Powder coated black with white banding
- · Fitted with two reflectors
- Removable post

Broxap Limited, Rowhurst Industrial Estate, Chesterton, Newcastle-under-Lyme, Staffordshire, ST5 6BD T: 01782 564411 E: info@broxap.com W: www.broxap.com

## Installation

Removable Socket Fixing

Broxap Limited, Rowhurst Industrial Estate, Chesterton, Newcastle-under-Lyme, Staffordshire, ST5 6BD T: 01782 564411 E: info@broxap.com W: www.broxap.com